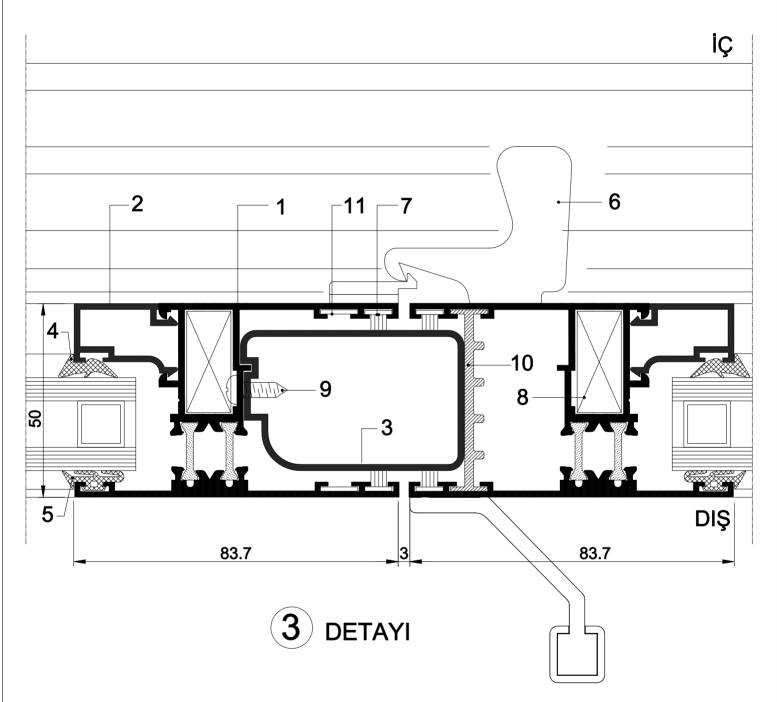

26-07-2003

| 1. Kanat Profili              | 50 E 35         | 7. Fırça Fitil                | 40 D 04 |
|-------------------------------|-----------------|-------------------------------|---------|
| 2. Cam Çıta Profili           | 40 E 73         | 8. Köşe Takozu                | 91-314  |
| 3. Orta Kanat Adaptör Profili | 50 E 87         | 9. Vida 4.2x13 mm (Paslanmaz) |         |
| 4. İç Cam Fitili              | 40 D 03         | 10. Sert Plastik Stoper       | 50 D 24 |
| 5. Dış Cam Fitili             | 40 D 02         | 11. Köşe Gönyesi              | 40 D 21 |
| 6. Klepsli Kilit              | 40 D 16-40 D 17 |                               |         |

91-314

13. Havuzlu Kilit

40 D 6302-6310-6321

62 Rev. No: 00

26-07-2003

65

6. Klepsli Kilit

40 D 16-40 D 17