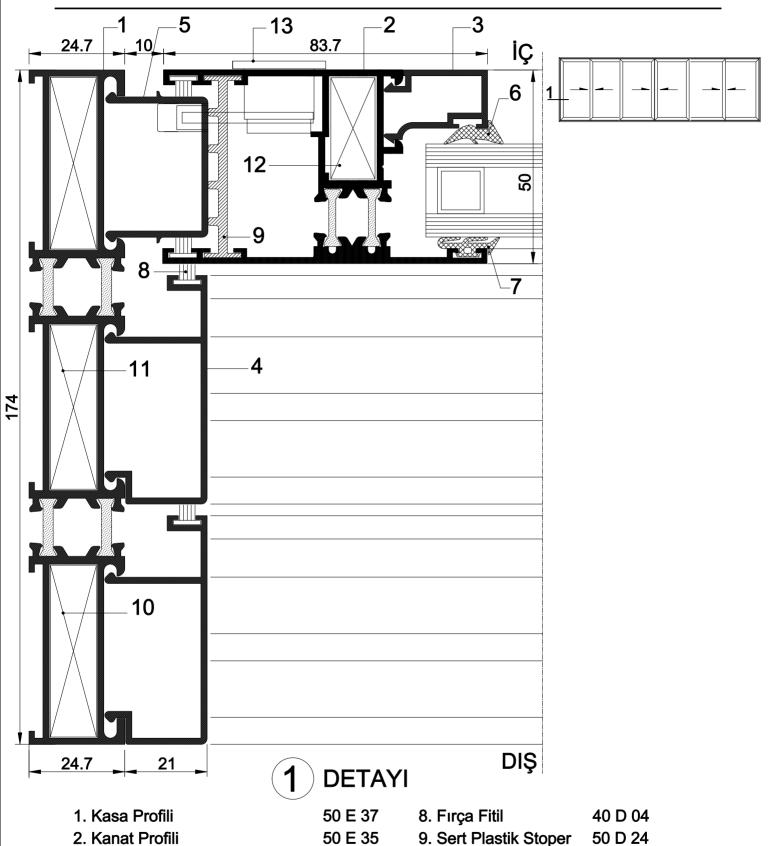

| 1. | Kasa Profili  |
|----|---------------|
| 2. | Kanat Profili |

3. Cam Çıta Profili

4. Yan ve Üst Kasa Kapak Profili

5. Toz Tutucu

6. İç Cam Fitili

7. Dış Cam Fitili

8. Fırça Fitil

9. Plastik Tapa

10. Köşe Takozu

50 E 34

11. Köşe Takozu

91-314

50 E 35

12. İç Bini Profili

00-1322

40 E 73

13. Dış Bini Profili

50 E 84

14. Körkasa

40 E 87

40 D 12

15. Silikon

40 D 03

16. 602 Çekomastik (Beyaz-Kahverengi-Siyah)

40 D 02

17. Vida 4.8x38 mm (Paslanmaz)

40 D 25

18. Damlalık Profili

40 E 86

50 D 25 91-314

19. Yalıtım Bantı

59