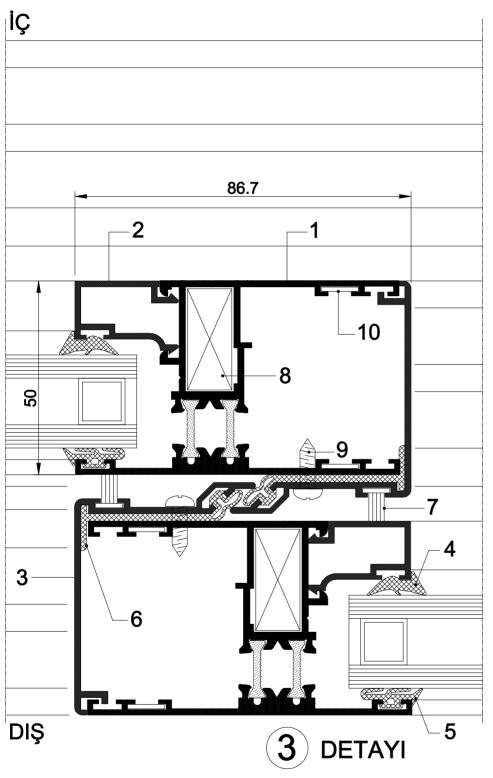

1. Kasa Profili

2. Kanat Profili

3. Cam Çıta Profili

50 E 34

50 E 35 40 E 73 5. Köşe Takozu

50 E 36

91-314

| 1. | Kasa Profili  |
|----|---------------|
| 2. | Kanat Profili |

3. Cam Çıta Profili

4. Yan ve Üst Kasa Kapak Profili

5. Toz Tutucu

6. İç Cam Fitili

7. Dış Cam Fitili

8. Fırça Fitil

9. Plastik Tapa

10. Köşe Takozu

50 E 34

11. Köşe Takozu

91-314

50 E 35

12. İç Bini Profili

00-1322

40 E 73

13. Dış Bini Profili

50 E 84

14. Körkasa

40 E 87

40 D 12

15. Silikon

40 D 03

16. 602 Çekomastik (Beyaz-Kahverengi-Siyah)

40 D 02

17. Vida 4.8x38 mm (Paslanmaz)

40 D 25

18. Damlalık Profili

40 E 86

50 D 25 91-314

19. Yalıtım Bantı

59