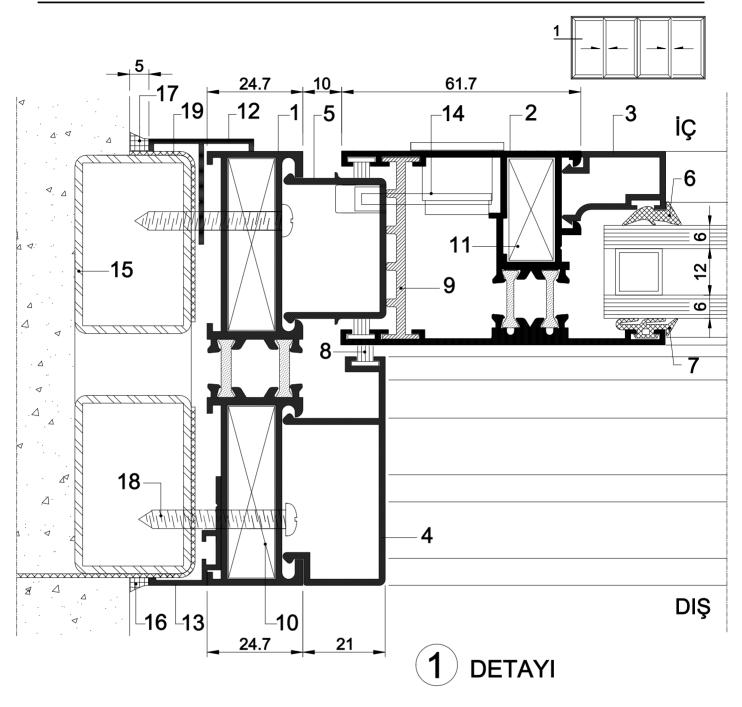

| 1. Kasa Profili                  | 50 E 34 | 11. Köşe Takozu          | 91-314               |
|----------------------------------|---------|--------------------------|----------------------|
| 2. Kanat Profili                 | 50 E 35 | 12. İç Bini Profili      | 00-1322              |
| 3. Cam Çıta Profili              | 40 E 73 | 13. Dış Bini Profili     | 40 E 87              |
| 4. Yan Kasa Kapak Profili        | 50 E 83 | 14. Havuzlu Kilit        | 40 D 6302-6310-6321  |
| 5. Yan ve Üst Kasa Kapak Profili | 50 E 84 | 15. Körkasa              |                      |
| 6. İç Cam Fitili                 | 40 D 03 | 16. Silikon              |                      |
| 7. Dış Cam Fitili                | 40 D 02 | 17. 602 Çekomastik (Beya | az-Kahverengi-Siyah) |
| 8. Fırça Fitil                   | 40 D 04 | 18. Vida 4.8x38 mm (Pas  | slanmaz)             |
| 9. Sert Plastik Stoper           | 50 D 24 | 19. Yalıtım Bantı        |                      |
| 10. Köşe Takozu                  | 91-314  |                          |                      |
|                                  |         |                          |                      |

| 1. | Kasa Profili  |
|----|---------------|
| 2. | Kanat Profili |

3. Cam Çıta Profili

4. Yan ve Üst Kasa Kapak Profili

5. Toz Tutucu

6. İç Cam Fitili

7. Dış Cam Fitili

8. Fırça Fitil

9. Plastik Tapa

10. Köşe Takozu

50 E 34

11. Köşe Takozu

91-314

50 E 35

12. İç Bini Profili

00-1322

40 E 73

13. Dış Bini Profili

50 E 84

14. Körkasa

40 E 87

40 D 12

15. Silikon

40 D 03

16. 602 Çekomastik (Beyaz-Kahverengi-Siyah)

40 D 02

17. Vida 4.8x38 mm (Paslanmaz)

40 D 25

18. Damlalık Profili

40 E 86

50 D 25 91-314

19. Yalıtım Bantı

59