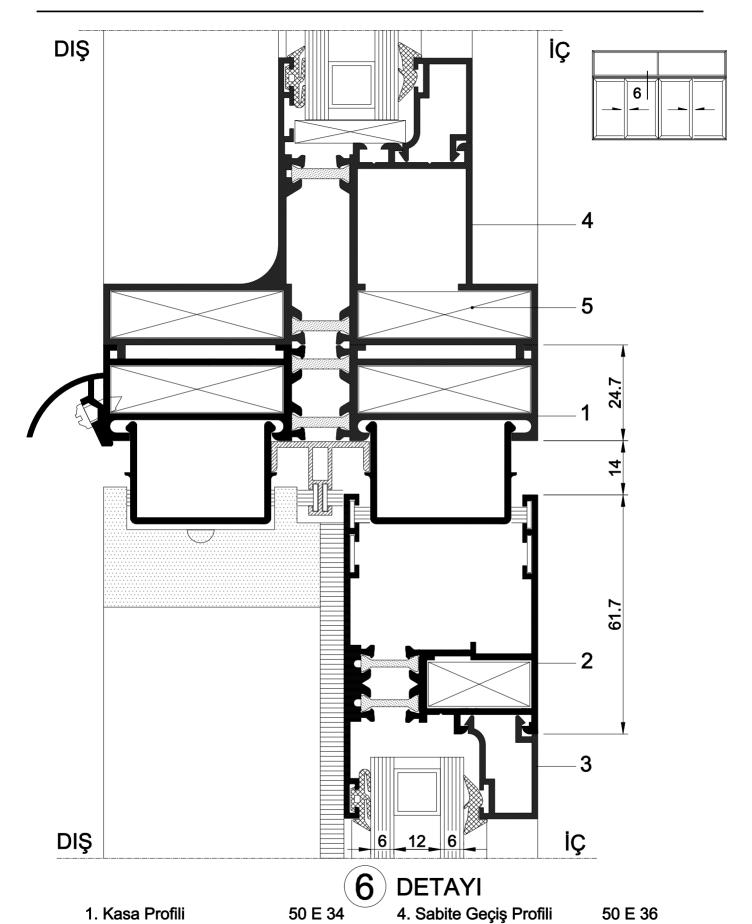

# 6 DETAYI

| 1. Kasa Profili           | 50 E 37 | 9. Köşe Takozu            | 91-314   |
|---------------------------|---------|---------------------------|----------|
| 2. Kanat Profili          | 50 E 35 | 10. Köşe Takozu           | 91-314   |
| 3. Cam Çıta Profili       | 40 E 73 | 11. Toz Tutucu            | 40 D 12  |
| 4. Alt Kasa Kapak Profili | 50 E 85 | 12. Plastik Tapa          | 50 D 25  |
| 5. İç Cam Fitili          | 40 D 03 | 13. Yağmur Tahliye Kapağı | 40 D 13  |
| 6. Dış Cam Fitili         | 40 D 02 | 14. Ray Profili           | 05-2306  |
| 7. Fırça Fitil            | 40 D 25 | 15. Makara                | 50 D 267 |
| 8. Köse Takozu            | 91-314  |                           |          |