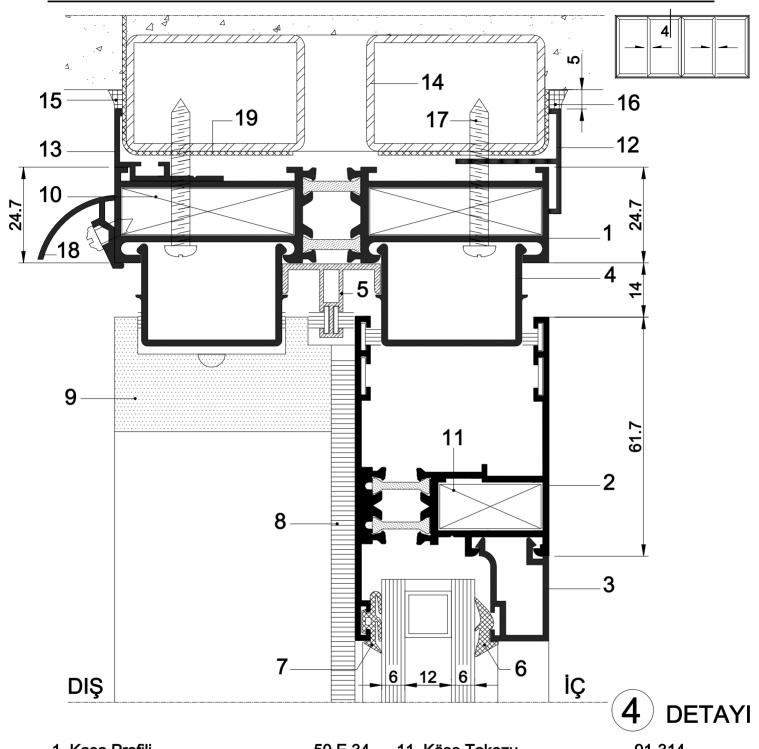

| 1. Kasa Profili                  | 50 E 34 | 11. Köşe Takozu          | 91-314               |
|----------------------------------|---------|--------------------------|----------------------|
| 2. Kanat Profili                 | 50 E 35 | 12. İç Bini Profili      | 00-1322              |
| 3. Cam Çıta Profili              | 40 E 73 | 13. Dış Bini Profili     | 40 E 87              |
| 4. Yan Kasa Kapak Profili        | 50 E 83 | 14. Havuzlu Kilit        | 40 D 6302-6310-6321  |
| 5. Yan ve Üst Kasa Kapak Profili | 50 E 84 | 15. Körkasa              |                      |
| 6. İç Cam Fitili                 | 40 D 03 | 16. Silikon              |                      |
| 7. Dış Cam Fitili                | 40 D 02 | 17. 602 Çekomastik (Beya | az-Kahverengi-Siyah) |
| 8. Fırça Fitil                   | 40 D 04 | 18. Vida 4.8x38 mm (Pas  | slanmaz)             |
| 9. Sert Plastik Stoper           | 50 D 24 | 19. Yalıtım Bantı        |                      |
| 10. Köşe Takozu                  | 91-314  |                          |                      |
|                                  |         |                          |                      |