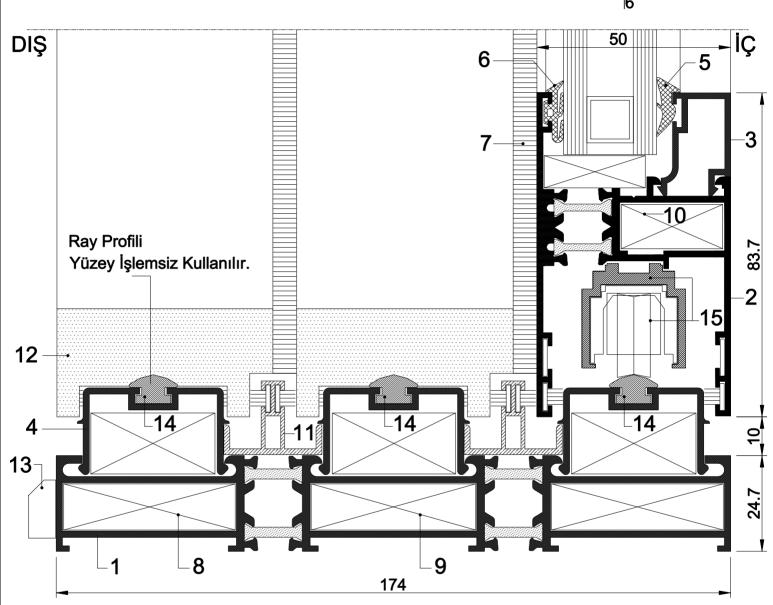

# 6 DETAYI

| 1. Kasa Profili           | 50 E 37 | 9. Köşe Takozu            | 91-314   |
|---------------------------|---------|---------------------------|----------|
| 2. Kanat Profili          | 50 E 35 | 10. Köşe Takozu           | 91-314   |
| 3. Cam Çıta Profili       | 40 E 73 | 11. Toz Tutucu            | 40 D 12  |
| 4. Alt Kasa Kapak Profili | 50 E 85 | 12. Plastik Tapa          | 50 D 25  |
| 5. İç Cam Fitili          | 40 D 03 | 13. Yağmur Tahliye Kapağı | 40 D 13  |
| 6. Dış Cam Fitili         | 40 D 02 | 14. Ray Profili           | 05-2306  |
| 7. Fırça Fitil            | 40 D 25 | 15. Makara                | 50 D 267 |
| 8. Köse Takozu            | 91-314  |                           |          |