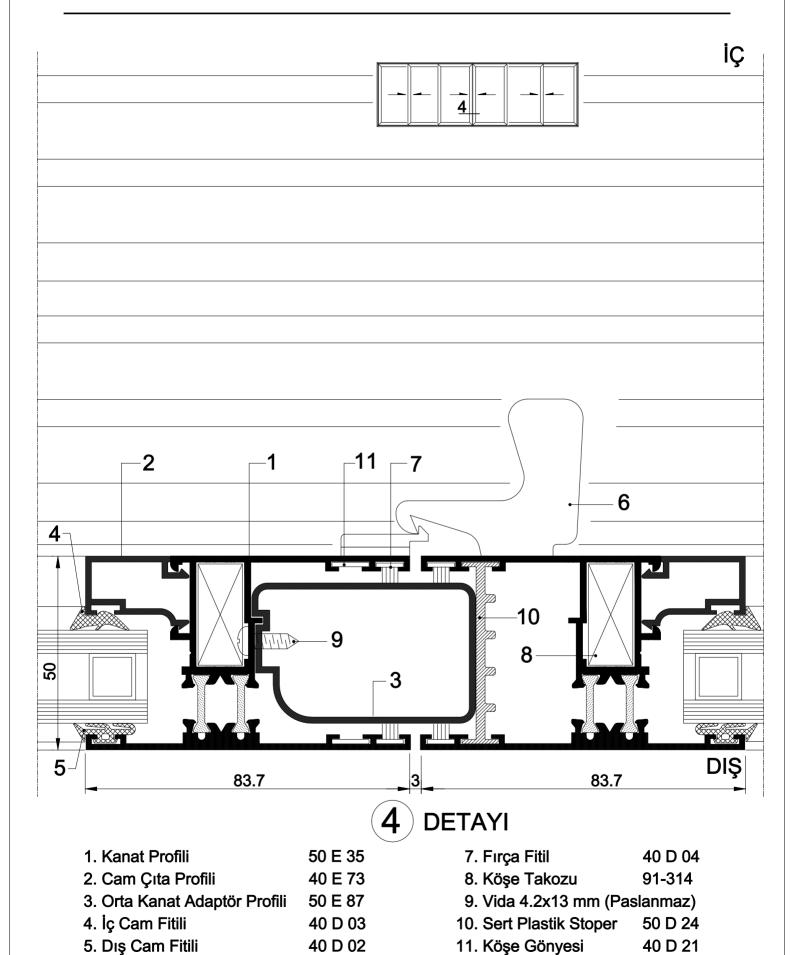

26-07-2003

| 1. Kanat Profili              | 50 E 35         | 7. Fırça Fitil                | 40 D 04 |
|-------------------------------|-----------------|-------------------------------|---------|
| 2. Cam Çıta Profili           | 40 E 73         | 8. Köşe Takozu                | 91-314  |
| 3. Orta Kanat Adaptör Profili | 50 E 87         | 9. Vida 4.2x13 mm (Paslanmaz) |         |
| 4. İç Cam Fitili              | 40 D 03         | 10. Sert Plastik Stoper       | 50 D 24 |
| 5. Dış Cam Fitili             | 40 D 02         | 11. Köşe Gönyesi              | 40 D 21 |
| 6. Klepsli Kilit              | 40 D 16-40 D 17 |                               |         |