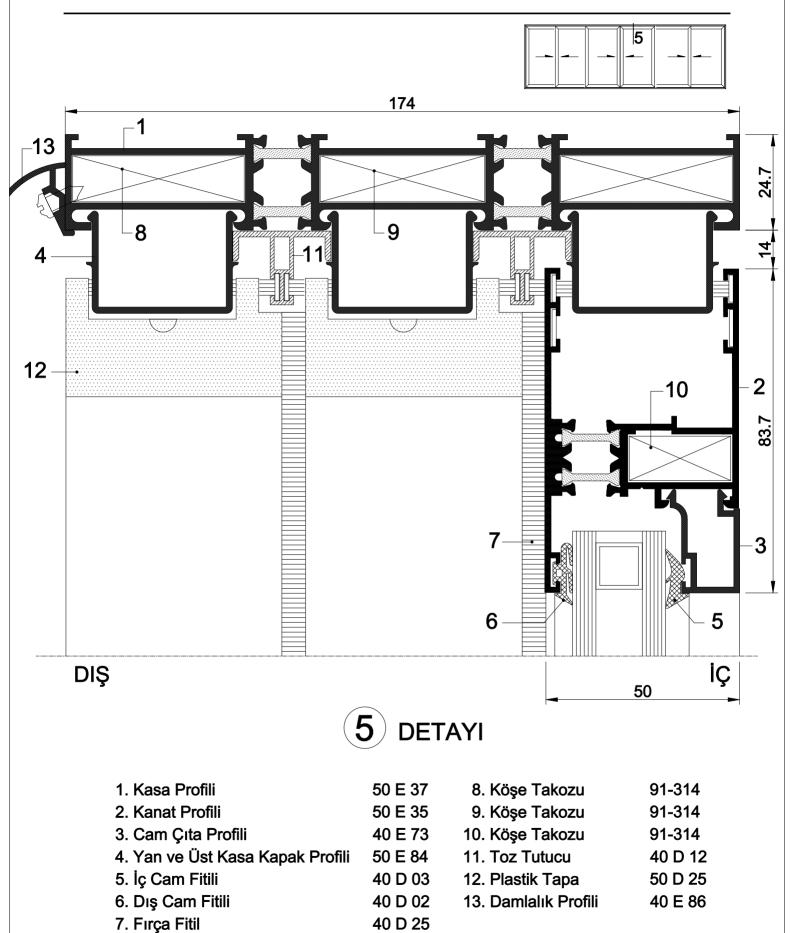

| 1. Kasa Profili                  | 50 E 34 | 11. Köşe Takozu          | 91-314               |
|----------------------------------|---------|--------------------------|----------------------|
| 2. Kanat Profili                 | 50 E 35 | 12. İç Bini Profili      | 00-1322              |
| 3. Cam Çıta Profili              | 40 E 73 | 13. Dış Bini Profili     | 40 E 87              |
| 4. Yan Kasa Kapak Profili        | 50 E 83 | 14. Havuzlu Kilit        | 40 D 6302-6310-6321  |
| 5. Yan ve Üst Kasa Kapak Profili | 50 E 84 | 15. Körkasa              |                      |
| 6. İç Cam Fitili                 | 40 D 03 | 16. Silikon              |                      |
| 7. Dış Cam Fitili                | 40 D 02 | 17. 602 Çekomastik (Beya | az-Kahverengi-Siyah) |
| 8. Fırça Fitil                   | 40 D 04 | 18. Vida 4.8x38 mm (Pas  | slanmaz)             |
| 9. Sert Plastik Stoper           | 50 D 24 | 19. Yalıtım Bantı        |                      |
| 10. Köşe Takozu                  | 91-314  |                          |                      |
|                                  |         |                          |                      |