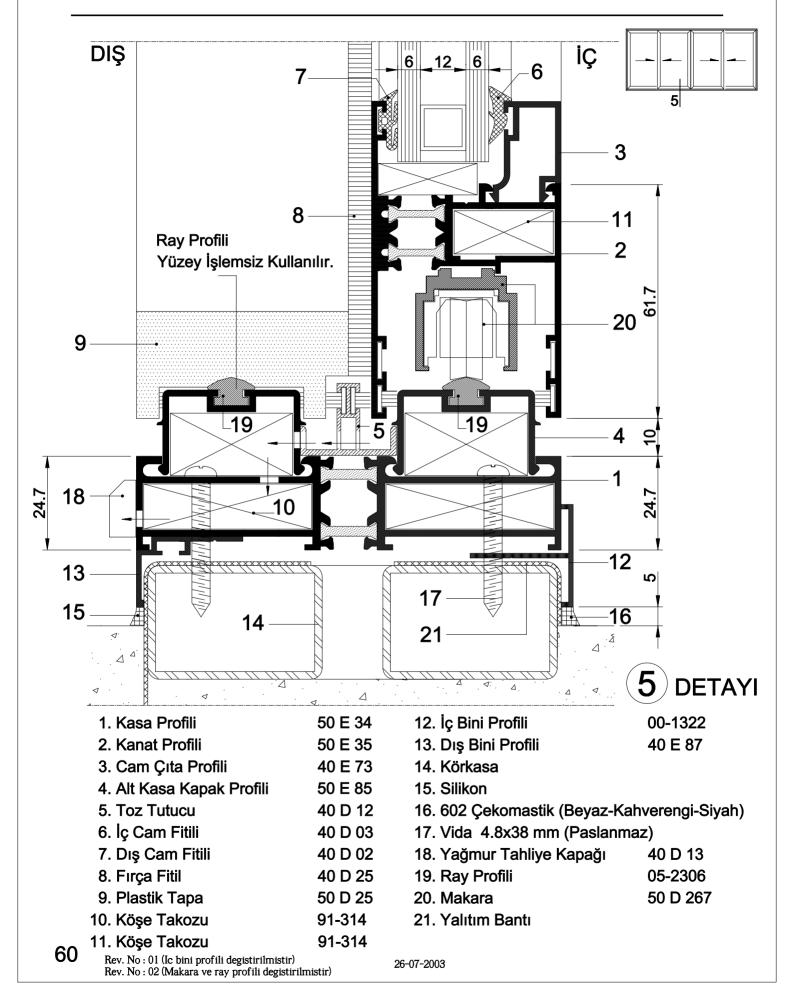

| 1. Kasa Profili                  | 50 E 34 | 11. Köşe Takozu          | 91-314               |
|----------------------------------|---------|--------------------------|----------------------|
| 2. Kanat Profili                 | 50 E 35 | 12. İç Bini Profili      | 00-1322              |
| 3. Cam Çıta Profili              | 40 E 73 | 13. Dış Bini Profili     | 40 E 87              |
| 4. Yan Kasa Kapak Profili        | 50 E 83 | 14. Havuzlu Kilit        | 40 D 6302-6310-6321  |
| 5. Yan ve Üst Kasa Kapak Profili | 50 E 84 | 15. Körkasa              |                      |
| 6. İç Cam Fitili                 | 40 D 03 | 16. Silikon              |                      |
| 7. Dış Cam Fitili                | 40 D 02 | 17. 602 Çekomastik (Beya | az-Kahverengi-Siyah) |
| 8. Fırça Fitil                   | 40 D 04 | 18. Vida 4.8x38 mm (Pas  | slanmaz)             |
| 9. Sert Plastik Stoper           | 50 D 24 | 19. Yalıtım Bantı        |                      |
| 10. Köşe Takozu                  | 91-314  |                          |                      |
|                                  |         |                          |                      |