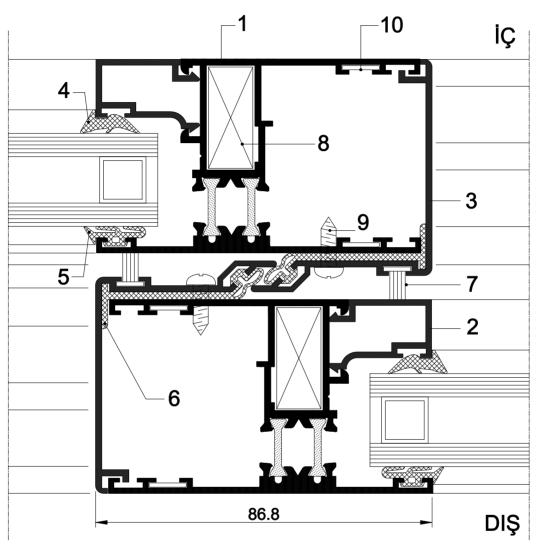

| 1. Kasa Profili                  | 50 E 34 | 11. Köşe Takozu          | 91-314               |
|----------------------------------|---------|--------------------------|----------------------|
| 2. Kanat Profili                 | 50 E 35 | 12. İç Bini Profili      | 00-1322              |
| 3. Cam Çıta Profili              | 40 E 73 | 13. Dış Bini Profili     | 40 E 87              |
| 4. Yan Kasa Kapak Profili        | 50 E 83 | 14. Havuzlu Kilit        | 40 D 6302-6310-6321  |
| 5. Yan ve Üst Kasa Kapak Profili | 50 E 84 | 15. Körkasa              |                      |
| 6. İç Cam Fitili                 | 40 D 03 | 16. Silikon              |                      |
| 7. Dış Cam Fitili                | 40 D 02 | 17. 602 Çekomastik (Beya | az-Kahverengi-Siyah) |
| 8. Fırça Fitil                   | 40 D 04 | 18. Vida 4.8x38 mm (Pas  | slanmaz)             |
| 9. Sert Plastik Stoper           | 50 D 24 | 19. Yalıtım Bantı        |                      |
| 10. Köşe Takozu                  | 91-314  |                          |                      |
|                                  |         |                          |                      |

10. Köşe Takozu

50 E 34

11. Köşe Takozu

91-314

50 E 35

12. İç Bini Profili

00-1322

40 E 73

13. Dış Bini Profili

50 E 84

14. Körkasa

40 E 87

40 D 12

15. Silikon

40 D 03

16. 602 Çekomastik (Beyaz-Kahverengi-Siyah)

40 D 02

17. Vida 4.8x38 mm (Paslanmaz)

40 D 25

18. Damlalık Profili

40 E 86

50 D 25 91-314

19. Yalıtım Bantı

59