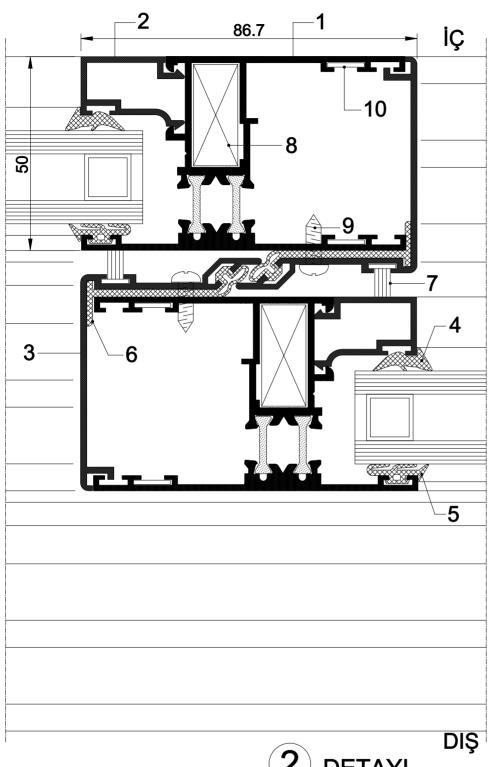

1. Kasa Profili

2. Kanat Profili

3. Cam Çıta Profili

50 E 34

50 E 35 40 E 73 5. Köşe Takozu

50 E 36

91-314

# 2 DETAYI

| 1. Kanat Profili           | 50 E 35 | 6. Fitil                      | 50 D 22 |
|----------------------------|---------|-------------------------------|---------|
| 2. Cam Çıta Profili        | 40 E 73 | 7. Fırça Fitil                | 40 D 25 |
| 3. Orta Kanat Bini Profili | 50 E 86 | 8. Köşe Takozu                | 91-314  |
| 4. İç Cam Fitili           | 40 D 03 | 9. Vida 4.2x13 mm (Paslanmaz) |         |
| 5. Dış Cam Fitili          | 40 D 02 | 10. Köşe Gönyesi              | 40 D 21 |