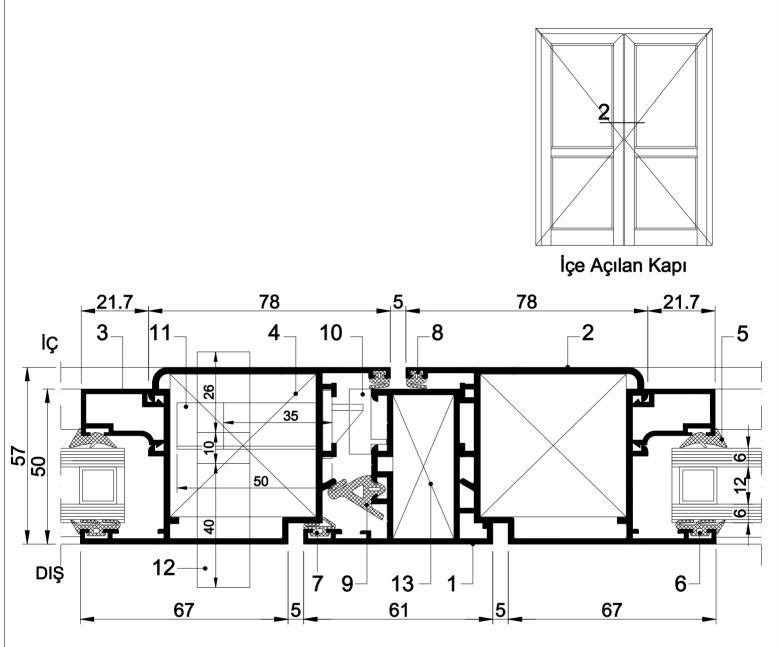

25.08.2003

2 DETAYI

Ölçek:1/1.25

| 1. Adaptör Profili    | 03-1935 | 8. İç Bini Fitili 40 D 08                |
|-----------------------|---------|------------------------------------------|
| 2. Kapı Kanat Profili | 03-1921 | 9. Kasa Takoz Fitili 50 D 23             |
| 3. Cam Çıtası Profili | 40 E 73 | 10. Kilit Karşılığı 50 E 98              |
| 4. Köşe Takozu        | 03-1938 | 11. Kilit (35 mm'lik )                   |
| 5. İç Cam Fitili      | 40 D 03 | 12. 76 mm'lik Asimetrik Barel (26x10x40) |
| 6. Dış Cam Fitili     | 40 D 02 | 13. Çift Kanat Adaptör Plastiği 50 D 61  |
| 7. Dış Bini Fitili    | 40 D 06 |                                          |
|                       |         |                                          |