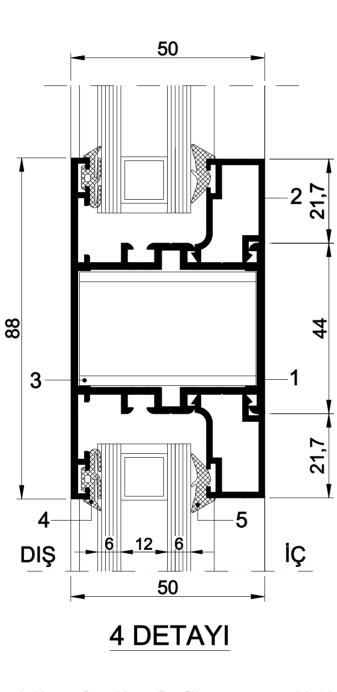

**CUHADAROĞLU metal** sanayî ve pazarlama a.ş.

34

İçe Açılan Kapı

| 1. Kasa+Orta Kayıt Profili | 03-1918 |
|----------------------------|---------|
| 2. Cam Çıtası Profili      | 40 E 73 |
| 3. "U" Bağlantı Profili    | 03-1983 |
| 4. Dış Cam Fitili          | 40 D 02 |
| 5. İç Cam Fitili           | 40 D 03 |