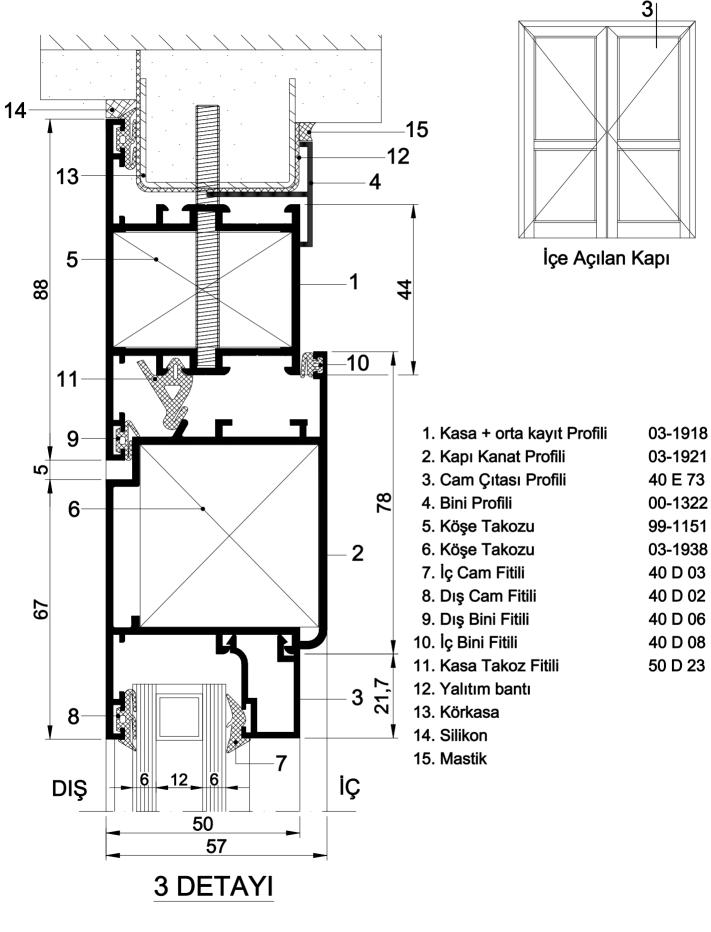

- 4. Bini Profili
- 5. Köşe Takozu
- 6. Köşe Takozu
- 7. Menteşe
- 8. İç Cam Fitili

| ~     |         | 3                                |         |
|-------|---------|----------------------------------|---------|
| ofili | 03-1921 | 10. Dış Bini Fitili              | 40 D 06 |
| ofili | 40 E 73 | 11. İç Bini Fitili               | 40 D 08 |
|       | 00-1322 | 12. Kasa Takoz Fitili            | 50 D 23 |
|       | 99-1151 | 13. Macun Bant (ST-7-200) 2x40mm |         |
|       | 03-1938 | 14. Körkasa                      |         |
|       | 40 D 27 | 15. Silikon                      |         |
|       | 40 D 03 | 16. Mastik                       |         |
|       |         |                                  |         |