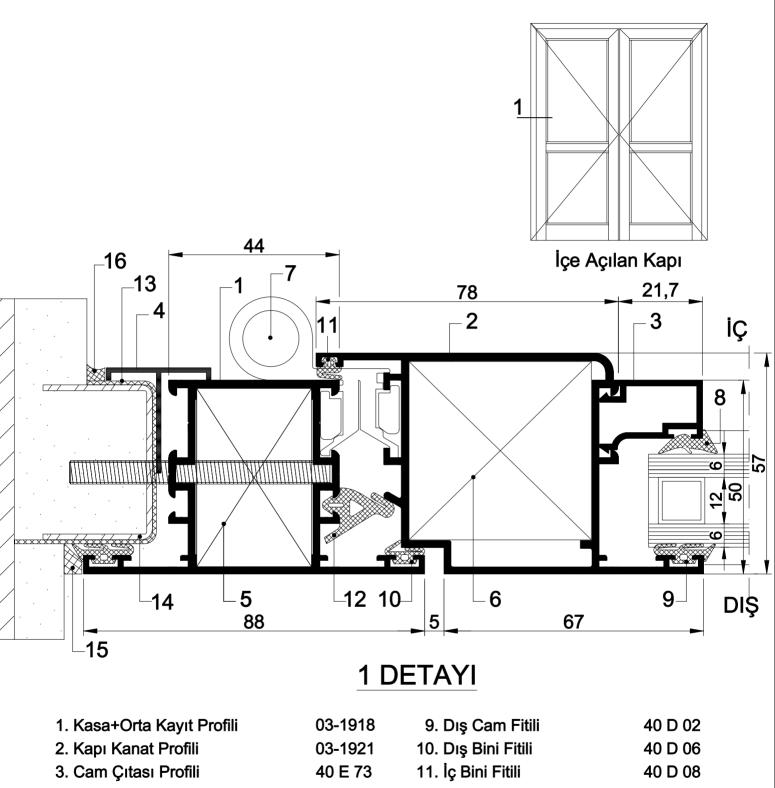

- 4. Bini Profili
- 5. Köşe Takozu
- 6. Köşe Takozu
- 7. Menteşe
- 8. İç Cam Fitili

| ~     |         | 3                                |         |
|-------|---------|----------------------------------|---------|
| ofili | 03-1921 | 10. Dış Bini Fitili              | 40 D 06 |
| ofili | 40 E 73 | 11. İç Bini Fitili               | 40 D 08 |
|       | 00-1322 | 12. Kasa Takoz Fitili            | 50 D 23 |
|       | 99-1151 | 13. Macun Bant (ST-7-200) 2x40mm |         |
|       | 03-1938 | 14. Körkasa                      |         |
|       | 40 D 27 | 15. Silikon                      |         |
|       | 40 D 03 | 16. Mastik                       |         |
|       |         |                                  |         |