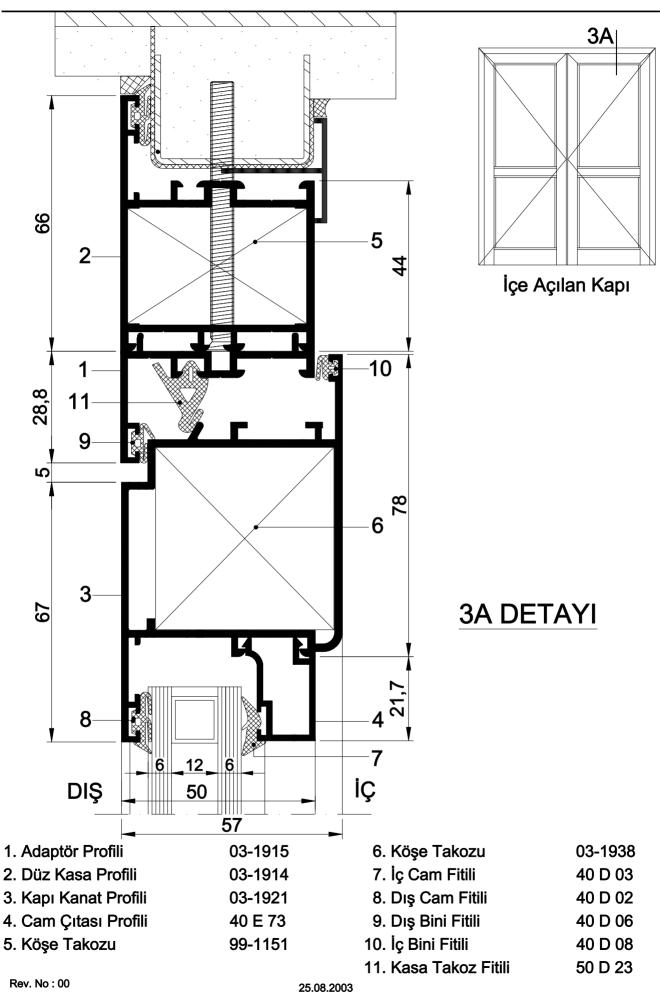

.08.2003



2 DETAYI

Ölçek:1/1.25

| 1. Adaptör Profili    | 03-1935 | 8. İç Bini Fitili 40 D 08                |
|-----------------------|---------|------------------------------------------|
| 2. Kapı Kanat Profili | 03-1921 | 9. Kasa Takoz Fitili 50 D 23             |
| 3. Cam Çıtası Profili | 40 E 73 | 10. Kilit Karşılığı 50 E 98              |
| 4. Köşe Takozu        | 03-1938 | 11. Kilit (35 mm'lik )                   |
| 5. İç Cam Fitili      | 40 D 03 | 12. 76 mm'lik Asimetrik Barel (26x10x40) |
| 6. Dış Cam Fitili     | 40 D 02 | 13. Çift Kanat Adaptör Plastiği 50 D 61  |
| 7. Dış Bini Fitili    | 40 D 06 |                                          |
|                       |         |                                          |



**CUHADAROĞLU metal** sanayî ve pazarlama a.ş.





34





İçe Açılan Kapı

| 1. Kasa+Orta Kayıt Profili | 03-1918 |
|----------------------------|---------|
| 2. Cam Çıtası Profili      | 40 E 73 |
| 3. "U" Bağlantı Profili    | 03-1983 |
| 4. Dış Cam Fitili          | 40 D 02 |
| 5. İç Cam Fitili           | 40 D 03 |