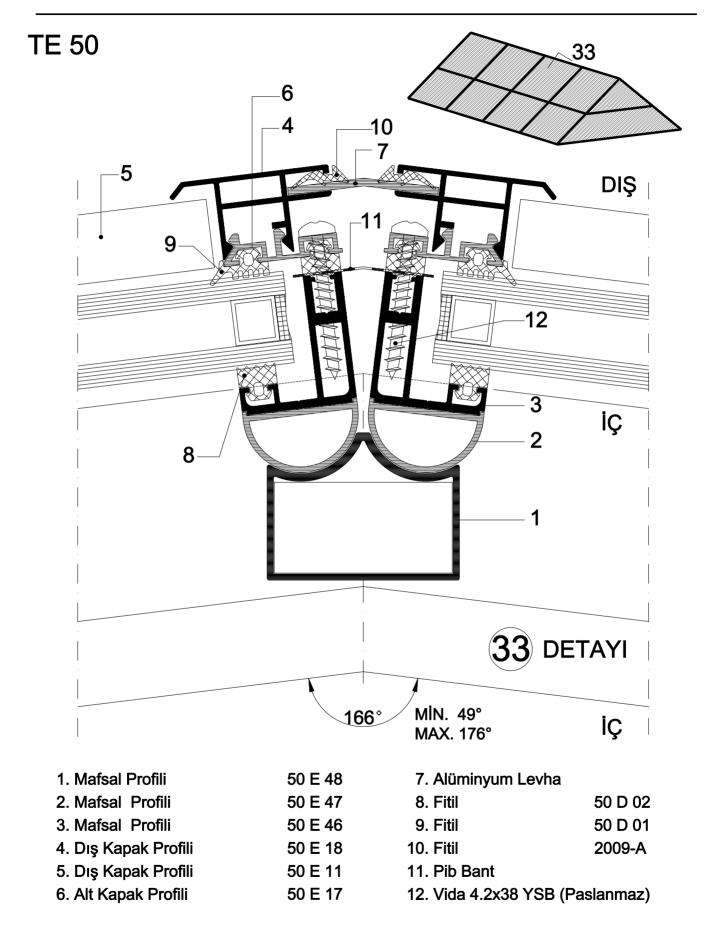

# 31 DETAYI

| 1. Mafsal Profili          | 50 E 48 | 8. Fitil                        | 50 D 02 |
|----------------------------|---------|---------------------------------|---------|
| 2. Mafsal Profili          | 50 E 47 | 9. Fitil                        | 50 D 01 |
| 3. Mafsal Profili          | 50 E 46 | 10. Fitil                       | 2009-A  |
| 4. Dış Kapak Profili       | 50 E 20 | 11. Vida 4.2x38 YSB (Paslanmaz) |         |
| 5. Dış Kapak Profili       | 50 E 19 | 12. Pib Band                    |         |
| 6. Alt Kapak Profili       | 50 E 17 | 13. Alüminyum I                 | _evha   |
| 7. Düşey Dış Kapak Profili | 50 E 11 |                                 |         |