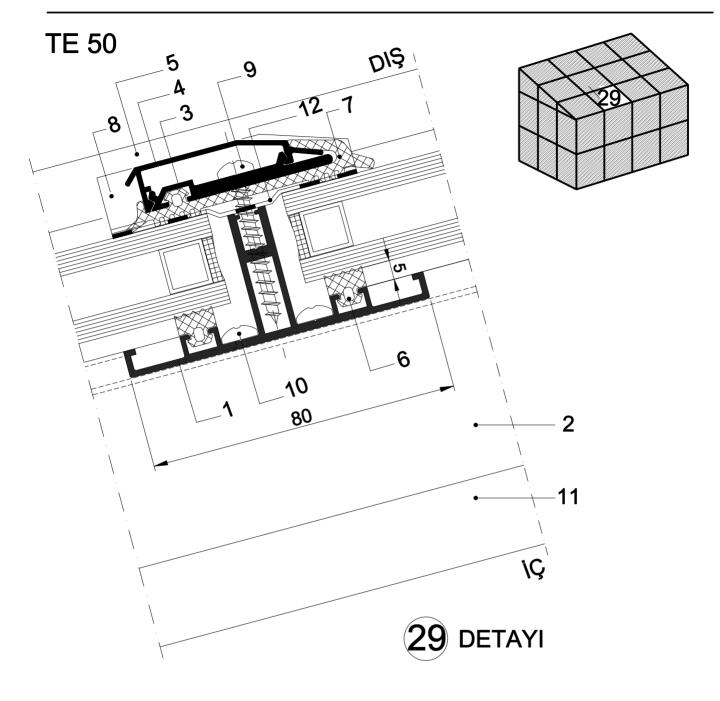

| 1. Işıklık Düşey Profil    | 50 E 42 | 7. Fitil              | 50 D 01    |
|----------------------------|---------|-----------------------|------------|
| 2. Işıklık Yatay Profili   | 50 E 44 | 8. PVC U Profil       |            |
| 3. Düşey Alt Kapak Profili | 50 E 10 | 9. PVC T Profil       | 50 D 21    |
| 4. Düşey Dış Kapak Profili | 50 E 11 | 10. Vida 4.2x38 YSB ( | Paslanmaz) |
| 5. Çelik Kutu (40x40x2)    |         | 11. Vida 4.8x13 YSB ( | Paslanmaz) |
| 6. Fitil                   | 50 D 02 | 12. Pib Bant          |            |





| 50 E 44 | 7. Fitil                                 | 50 D 71                                                                                                             |
|---------|------------------------------------------|---------------------------------------------------------------------------------------------------------------------|
| 50 E 42 | 8. PVC T Profil                          | 50 D 21                                                                                                             |
| 50 E 75 | 9. Vida 4.2x38 YSB                       | (Paslanmaz)                                                                                                         |
| 50 E 22 | 10. Vida 4.8x13 YSB                      | (Paslanmaz)