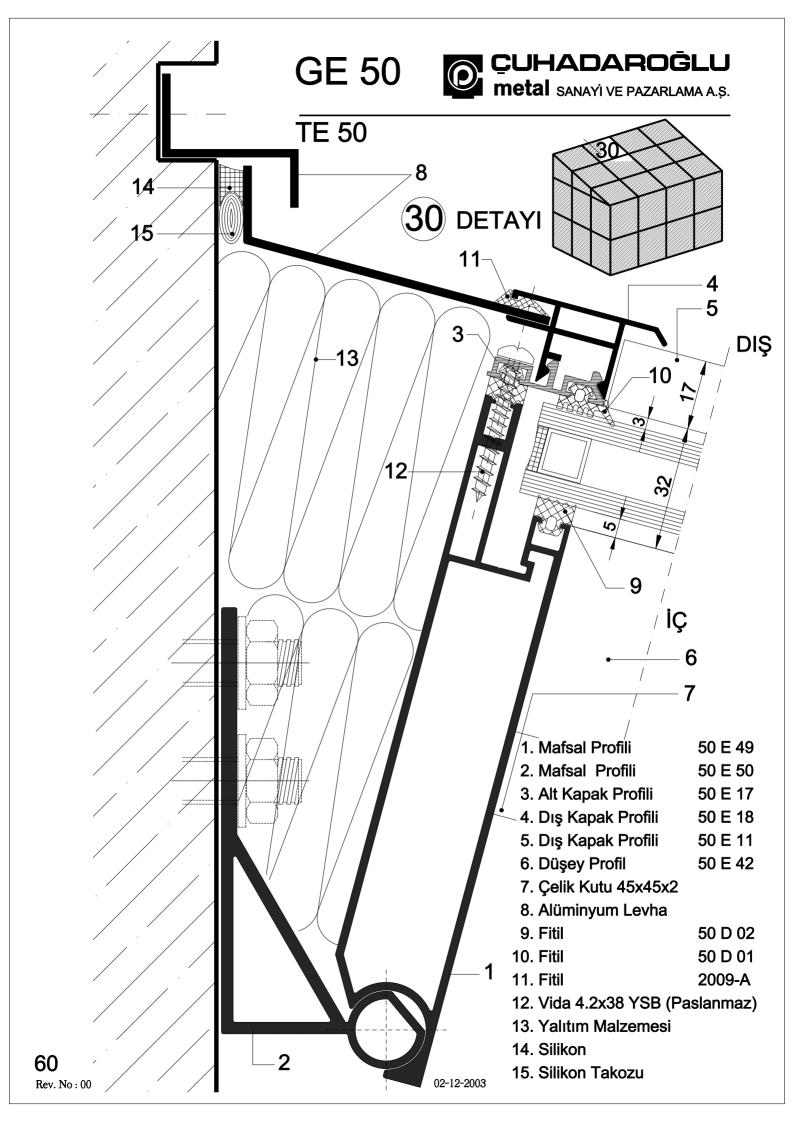

61

| 1. Yatay Profil            | 50 E 45 |
|----------------------------|---------|
| 2. Düşey Profil            | 50 E 42 |
| 3. Düşey Dış Kapak Profili | 50 E 11 |
| 4. Fitil                   | 50 D 02 |
| 5. Fitil                   | 50 D 01 |

- 6. Silikon Takozu
- 7. Silikon
- 8. Vida 4.8x13 YSB (Paslanmaz)
- 9. Çelik Kutu (40x40x2)