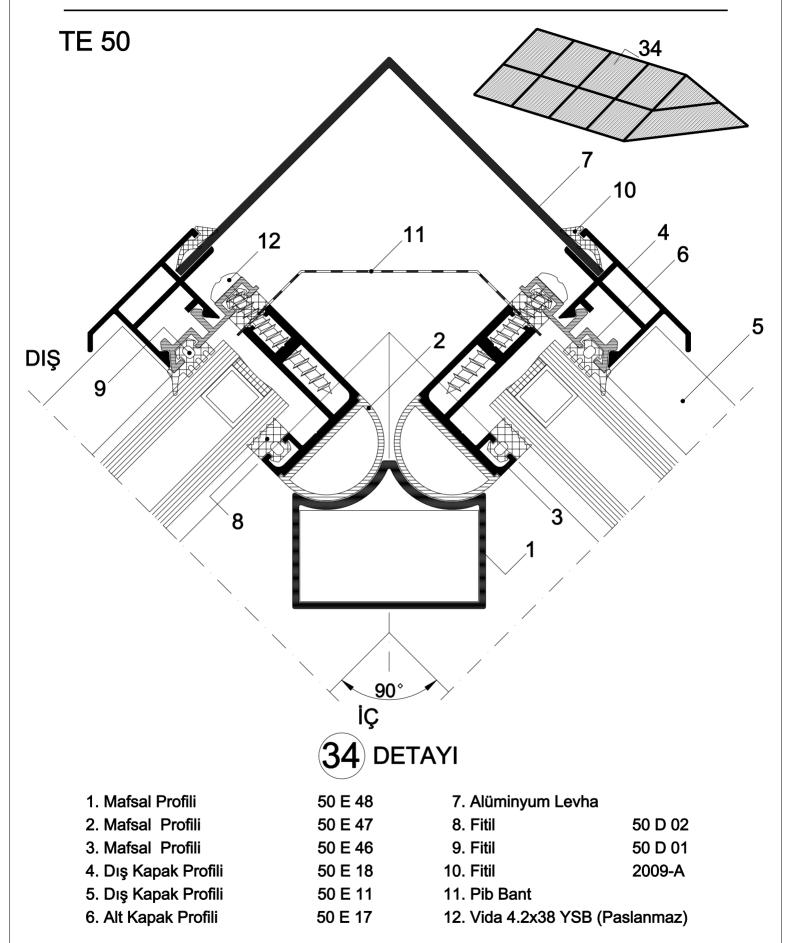

# 31 DETAYI

| 1. Mafsal Profili          | 50 E 48 | 8. Fitil                        | 50 D 02 |
|----------------------------|---------|---------------------------------|---------|
| 2. Mafsal Profili          | 50 E 47 | 9. Fitil                        | 50 D 01 |
| 3. Mafsal Profili          | 50 E 46 | 10. Fitil                       | 2009-A  |
| 4. Dış Kapak Profili       | 50 E 20 | 11. Vida 4.2x38 YSB (Paslanmaz) |         |
| 5. Dış Kapak Profili       | 50 E 19 | 12. Pib Band                    |         |
| 6. Alt Kapak Profili       | 50 E 17 | 13. Alüminyum I                 | _evha   |
| 7. Düşey Dış Kapak Profili | 50 E 11 |                                 |         |