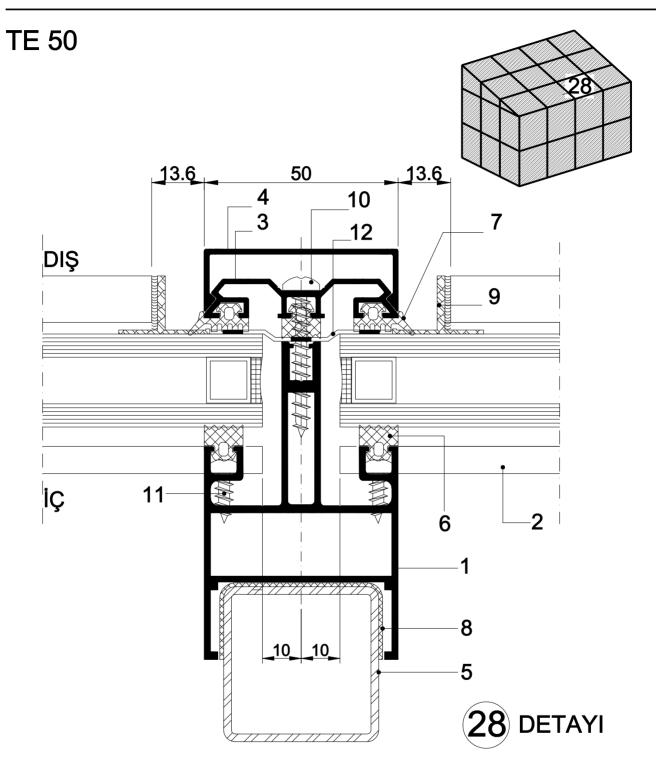

| 1. Işıklık Düşey Profil    | 50 E 42 | 7. Fitil              | 50 D 01    |
|----------------------------|---------|-----------------------|------------|
| 2. Işıklık Yatay Profili   | 50 E 44 | 8. PVC U Profil       |            |
| 3. Düşey Alt Kapak Profili | 50 E 10 | 9. PVC T Profil       | 50 D 21    |
| 4. Düşey Dış Kapak Profili | 50 E 11 | 10. Vida 4.2x38 YSB ( | Paslanmaz) |
| 5. Çelik Kutu (40x40x2)    |         | 11. Vida 4.8x13 YSB ( | Paslanmaz) |
| 6. Fitil                   | 50 D 02 | 12. Pib Bant          |            |





| 50 E 44 | 7. Fitil                                 | 50 D 71                                                                                                             |
|---------|------------------------------------------|--------------------