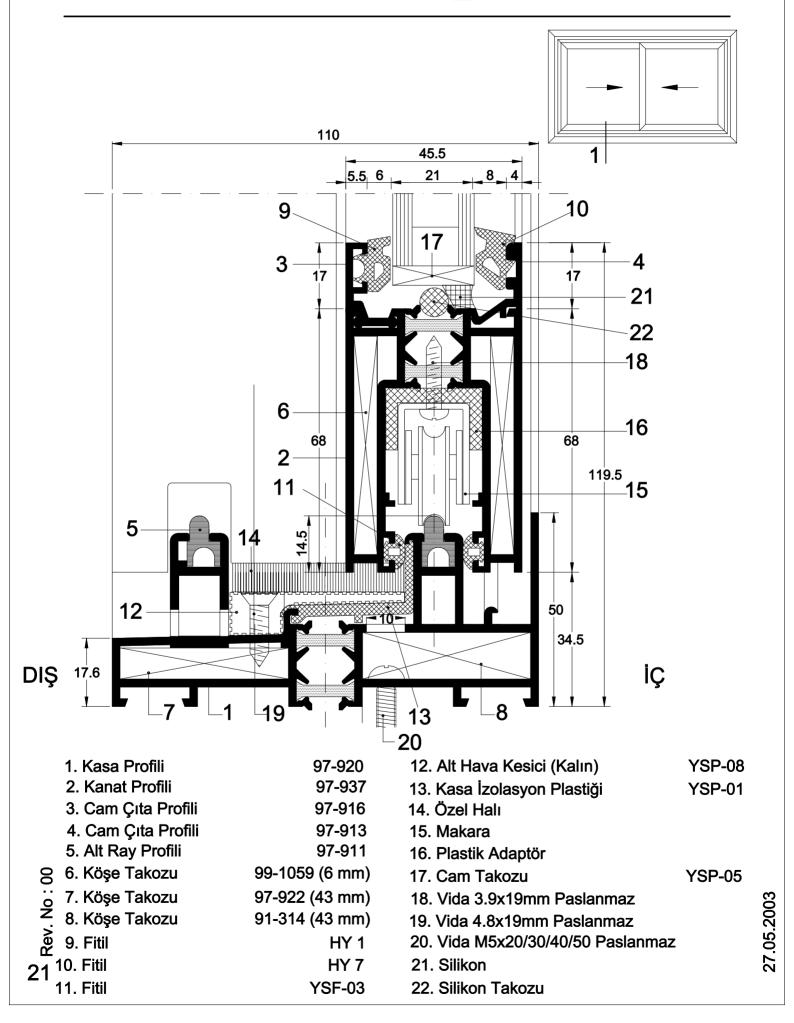

6.7-550WF

25

9. Fitil

Rev. No : 00 27.05.2003

| 1. Kasa Profili     | 97-920         | 10. Fitil                      | YSF-03 |
|---------------------|----------------|--------------------------------|--------|
| 2. Kanat Profili    | 97-937         | 11. Fitil                      | YSF-01 |
| 3. Cam Çıta Profili | 97-916         | 12. Kasa İzolasyon Plastiği    | YSP-01 |
| 4. Cam Çıta Profili | 97-913         | 13. Derz Plastiği              | YSP-03 |
| 5. Köşe Takozu      | 99-1059 (6 mm) | 14. Cam Takozu                 | YSP-05 |
| 6. Köşe Takozu      | 97-922 (43 mm) | 15. Vida M5x20/30/40/50 Paslan | ımaz   |
| 7. Köşe Takozu      | 91-314 (43 mm) | 16. Silikon                    |        |
| 8. Fitil            | `HY 1          | 17. Silikon Takozu             |        |
| 9. Fitil            | HY 7           |                                |        |
| 3                   | 27.05          | 5.2003                         |        |

23

| <ol> <li>Kasa Profili</li> <li>Kanat Profili</li> <li>Cam Çıta Profili</li> <li>Cam Çıta Profili</li> <li>Köşe Takozu</li> <li>Köşe Takozu</li> <li>Köşe Takozu</li> <li>Köşe Takozu</li> <li>Fitil</li> </ol> | 97-920<br>97-937<br>97-916<br>97-913<br>99-1059 (6 mm)<br>97-922 (43 mm)<br>91-314 (43 mm)<br>HY 1 | <ul> <li>10. Fitil</li> <li>11. Fitil</li> <li>12. Kasa İzolasyon Plastiği</li> <li>13. Derz Plastiği</li> <li>14. Cam Takozu</li> <li>15. Vida M5x20/30/40/50 Paslanma</li> <li>16. Silikon</li> <li>17. Silikon Takozu</li> </ul> | YSF-03<br>YSF-01<br>YSP-01<br>YSP-03<br>YSP-05 |
|----------------------------------------------------------------------------------------------------------------------------------------------------------------------------------------------------------------|----------------------------------------------------------------------------------------------------|-------------------------------------------------------------------------------------------------------------------------------------------------------------------------------------------------------------------------------------|------------------------------------------------|
|                                                                                                                                                                                                                |                                                                                                    | 17. Silikon Takozu                                                                                                                                                                                                                  |                                                |
| 9. Fitil                                                                                                                                                                                                       | HY 7                                                                                               |                                                                                                                                                                                                                                     |                                                |

Rev. No : 00 27.05.2003 26

| 1. Kanat Profili    | 97-937         | 8. Fitil            | YSF-03            |
|---------------------|----------------|---------------------|-------------------|
| 2. Cam Çıta Profili | 97-913         | 9. Fitil            | YSF-01            |
| 3. Cam Çıta Profili | 97-916         | 10. Derz Plastiği   | YSP-03            |
| 4. Adaptör Profili  | 98-963         | 11. Klepsli Kilit   | 40 D 16 - 40 D 17 |
| 5. Köşe Takozu      | 99-1059 (6 mm) | 12. Cam Takozu      | YSP-05            |
| 6. Fitil            | HY 1           | 13. Vida 3.9x13mm P | aslanmaz          |
| 7. Fitil            | HY 7           | 14. Silikon         |                   |
| 27<br>Pov. No : 00  | 27.05.200      | 15. Silikon Takozu  |                   |