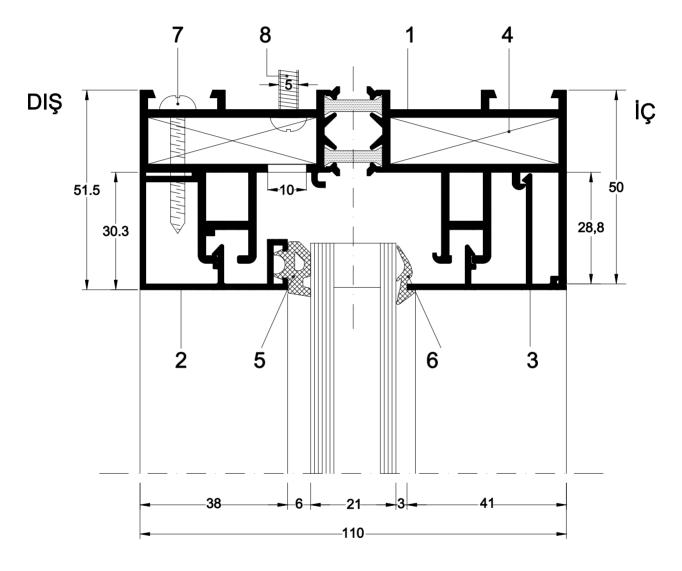

7. Vida 4.8x32mm Paslanmaz

8. Vida M5x20/30/40mm Paslanmaz 27.05.2003

| 1. Kasa Profili 2. Kanat Profili 3. Cam Çıta Profili 4. Köşe Takozu 5. Köşe Takozu 6. Fitil | 97-929<br>97-935<br>97-913<br>99-1059 (6 mm)<br>91-314 (43 mm)<br>HY 1<br>HY 7 | <ol> <li>9. Kasa İzolasyon Plastiği</li> <li>10. Fitil</li> <li>11. Derz Plastiği</li> <li>12. Cam Takozu</li> <li>13. Vida M5x20/30/40/50 Paslanmaz</li> <li>14. Silikon</li> <li>15. Silikon Takozu</li> </ol> | YSP-01<br>YSF-01<br>YSP-03<br>YSP-05 |
|---------------------------------------------------------------------------------------------|--------------------------------------------------------------------------------|------------------------------------------------------------------------------------------------------------------------------------------------------------------------------------------------------------------|--------------------------------------|
|                                                                                             |                                                                                | 15. Silikon Takozu                                                                                                                                                                                               |                                      |
| 31 8. Fitil<br>Rev. No : 00                                                                 | YSF-03<br>27.05                                                                | 5.2003                                                                                                                                                                                                           |                                      |