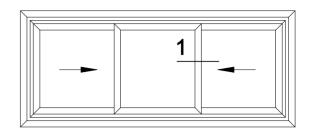

| 4 14 4 5 60                        | 07.0071        | 1. Cam Takozu              | YSP-05 |
|------------------------------------|----------------|----------------------------|--------|
| 1. Kanat Profili                   | 97-937 1       | I. Calli Takuzu            | 136-03 |
| <ol><li>Cam Çıta Profili</li></ol> | 97-916 1       | 2. Vida 3.9x13mm Paslanmaz |        |
| <ol><li>Cam Çıta Profili</li></ol> | 97-913 1       | 3. Silikon                 |        |
| 4. Orta Kanat Bini Profili         | 97-923 1       | 4. Silikon Takozu          |        |
| 5. Köşe Takozu                     | 99-1059 (6 mm) |                            |        |
| 6. Fitil                           | HY 1           |                            |        |
| 7. Fitil                           | HY 7           |                            |        |
| 8. Fitil                           | YSF-02         |                            |        |
| 9. Fitil                           | 6.7-550WF      |                            |        |
| 10. Orta Kanat Bini Plastiğ        | i YSP-02       |                            | 2      |
| Rev. No : 00                       | 27.05.2003     |                            |        |

8. Köşe Takozu

9. Köşe Takozu

910. Fitil

11. Fitil

2913. Üst Hava Kesici (İnce)

14. Özel Halı

99-1059 (6 mm)15. Kasa İzolasyon Plastiği

91-314 (43 mm)16. Fitil

HY 1 17. Fitil

HY 7 18. Cam Takozu

2009-A 19. Vida 3.9x9.5mm Paslanmaz

YSP-07 20. Vida 4.8x13mm Paslanmaz

21. Vida 4.8x19mm Paslanmaz

YSF-03 23. Silikon Takozu

**YSF-01** 

YSP-05