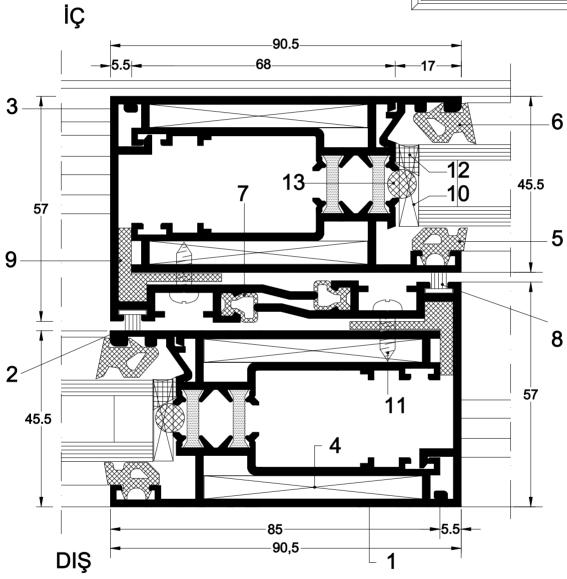

7. Vida 4.8x32mm Paslanmaz

8. Vida M5x20/30/40mm Paslanmaz 27.05.2003

| 1. Kasa Profili 2. Kanat Profili 3. Cam Çıta Profili 4. Köşe Takozu 5. Köşe Takozu 6. Fitil | 97-929<br>97-935<br>97-913<br>99-1059 (6 mm)<br>91-314 (43 mm)<br>HY 1<br>HY 7 | <ol> <li>9. Kasa İzolasyon Plastiği</li> <li>10. Fitil</li> <li>11. Derz Plastiği</li> <li>12. Cam Takozu</li> <li>13. Vida M5x20/30/40/50 Paslanmaz</li> <li>14. Silikon</li> <li>15. Silikon Takozu</li> </ol> | YSP-01<br>YSF-01<br>YSP-03<br>YSP-05 |
|---------------------------------------------------------------------------------------------|--------------------------------------------------------------------------------|------------------------------------------------------------------------------------------------------------------------------------------------------------------------------------------------------------------|--------------------------------------|
|                                                                                             |                                                                                | 15. Silikon Takozu                                                                                                                                                                                               |                                      |
| 31 8. Fitil<br>Rev. No : 00                                                                 | YSF-03<br>27.05                                                                | 5.2003                                                                                                                                                                                                           |                                      |