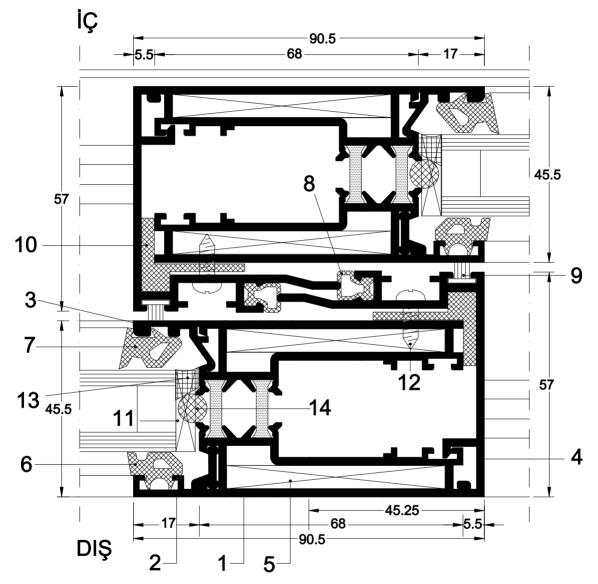

7. Vida 4.8x32mm Paslanmaz

8. Vida M5x20/30/40mm Paslanmaz 27.05.2003

| 1. Kasa Profili 2. Kanat Profili 3. Cam Çıta Profili 4. Köşe Takozu 5. Köşe Takozu 6. Fitil | 97-929<br>97-935<br>97-913<br>99-1059 (6 mm)<br>91-314 (43 mm)<br>HY 1<br>HY 7 | <ol> <li>9. Kasa İzolasyon Plastiği</li> <li>10. Fitil</li> <li>11. Derz Plastiği</li> <li>12. Cam Takozu</li> <li>13. Vida M5x20/30/40/50 Paslanmaz</li> <li>14. Silikon</li> <li>15. Silikon Takozu</li> </ol> | YSP-01<br>YSF-01<br>YSP-03<br>YSP-05 |
|---------------------------------------------------------------------------------------------|--------------------------------------------------------------------------------|------------------------------------------------------------------------------------------------------------------------------------------------------------------------------------------------------------------|--------------------------------------|
|                                                                                             |                                                                                | 15. Silikon Takozu                                                                                                                                                                                               |                                      |
| 31 8. Fitil<br>Rev. No : 00                                                                 | YSF-03<br>27.05                                                                | 5.2003                                                                                                                                                                                                           |                                      |

| 1. Kanat Profili           | 97-935 |
|----------------------------|--------|
| 2. Cam Çıta Profili        | 97-913 |
| 3. Orta Kanat Bini Profili | 97-923 |

4. Köşe Takozu 99-1059 (6 mm)

5. Fitil HY 1 **HY 7** 6. Fitil 7. Fitil

**YSF-02** 8. Fitil 6.7-550WF 9. Orta Kanat Bini Plastiği

10. Cam Takozu 11. Vida 3.9x13mm Paslanmaz

YSP-02

YSP-05

12. Silikon

13. Silikon Takozu

33<sub>Rev. No: 00</sub> 27.05.2003

|          | 1. Kasa Profili     | 97-929         | 9. Kasa izolasyon Plastigi        | YSP-01 |
|----------|---------------------|----------------|-----------------------------------|--------|
|          | 2. Kanat Profili    | 97-935         | 10. Fitil                         | YSF-01 |
|          | 3. Cam Çıta Profili | 97-913         | 11. Derz Plastiği                 | YSP-03 |
|          | 4. Köşe Takozu      | 99-1059 (6 mm) | 12. Cam Takozu                    | YSP-05 |
|          | 5. Köşe Takozu      | 91-314 (43 mm) | 13. Vida M5x20/30/40/50 Paslanmaz |        |
|          | 6. Fitil            | HY 1           | 14. Silikon                       |        |
|          | 7. Fitil            | HY 7           | 15. Silikon Takozu                |        |
|          | 8. Fitil            | YSF-03         | _                                 | 34     |
| Rev. No: | : 00                | 27.05.2003     | 3                                 |        |
|          |                     |                |                                   |        |