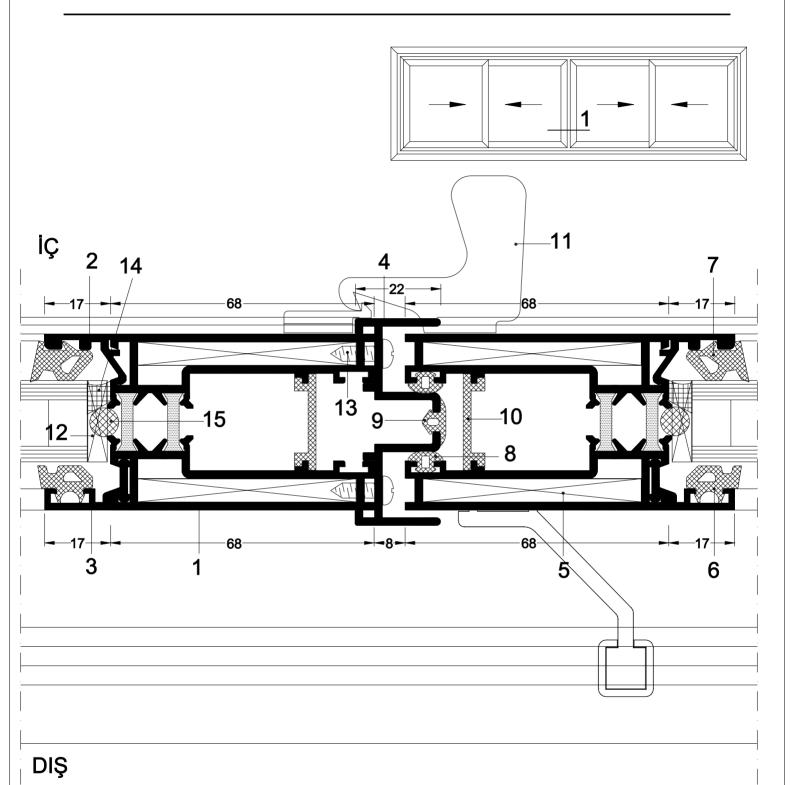

7. Vida 4.8x32mm Paslanmaz

8. Vida M5x20/30/40mm Paslanmaz 27.05.2003

| 1. Kasa Profili 2. Kanat Profili 3. Cam Çıta Profili 4. Köşe Takozu 5. Köşe Takozu 6. Fitil | 97-929<br>97-935<br>97-913<br>99-1059 (6 mm)<br>91-314 (43 mm)<br>HY 1<br>HY 7 | <ol> <li>9. Kasa İzolasyon Plastiği</li> <li>10. Fitil</li> <li>11. Derz Plastiği</li> <li>12. Cam Takozu</li> <li>13. Vida M5x20/30/40/50 Paslanmaz</li> <li>14. Silikon</li> <li>15. Silikon Takozu</li> </ol> | YSP-01<br>YSF-01<br>YSP-03<br>YSP-05 |
|---------------------------------------------------------------------------------------------|--------------------------------------------------------------------------------|------------------------------------------------------------------------------------------------------------------------------------------------------------------------------------------------------------------|--------------------------------------|
|                                                                                             |                                                                                | 15. Silikon Takozu                                                                                                                                                                                               |                                      |
| 31 8. Fitil<br>Rev. No : 00                                                                 | YSF-03<br>27.05                                                                | 5.2003                                                                                                                                                                                                           |                                      |