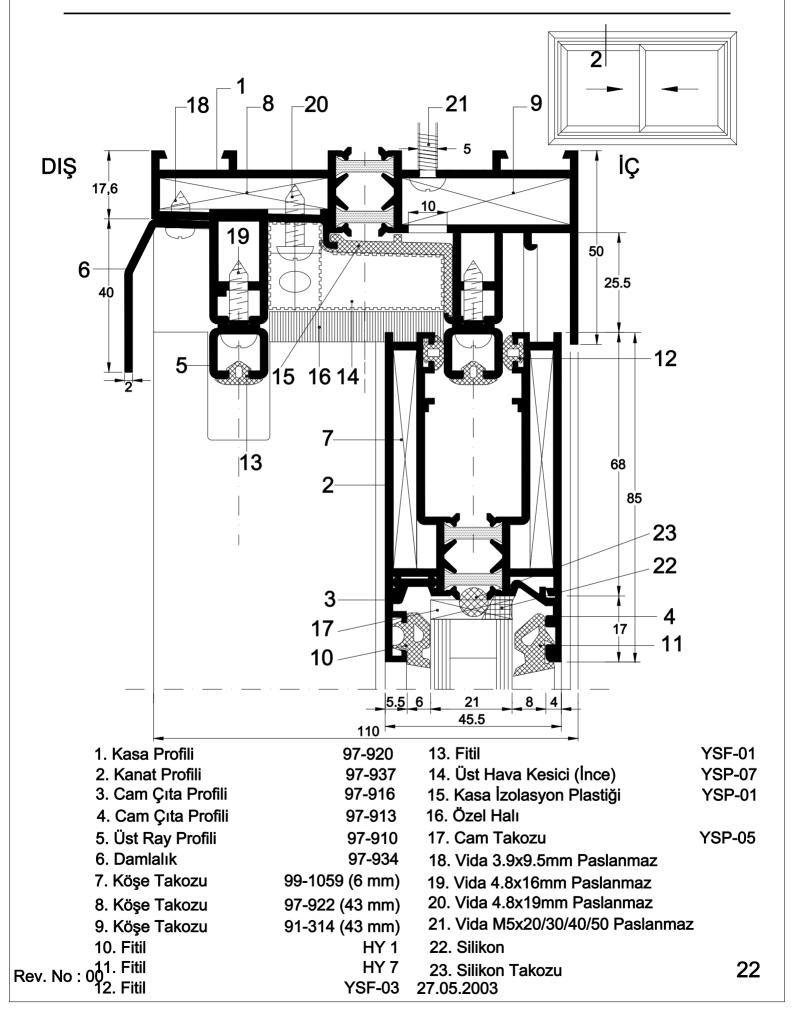

8. Köşe Takozu

9. Köşe Takozu

910. Fitil

11. Fitil

2913. Üst Hava Kesici (İnce)

14. Özel Halı

99-1059 (6 mm)15. Kasa İzolasyon Plastiği

91-314 (43 mm)16. Fitil

HY 1 17. Fitil

HY 7 18. Cam Takozu

2009-A 19. Vida 3.9x9.5mm Paslanmaz

YSP-07 20. Vida 4.8x13mm Paslanmaz

21. Vida 4.8x19mm Paslanmaz

YSF-03 23. Silikon Takozu

**YSF-01** 

YSP-05