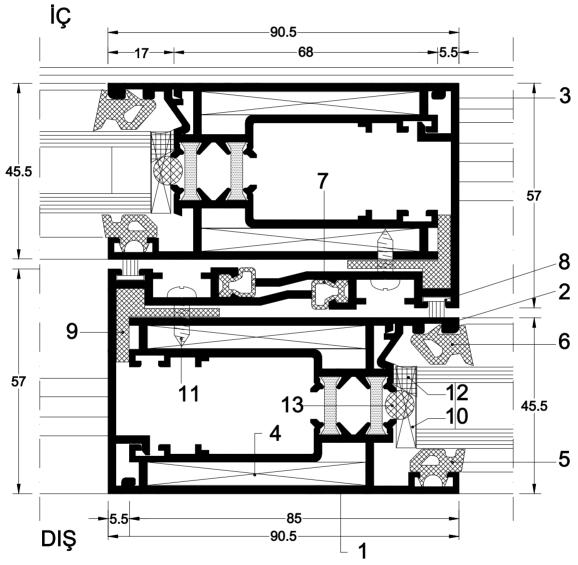

7. Vida 4.8x32mm Paslanmaz

8. Vida M5x20/30/40mm Paslanmaz 27.05.2003

| 1. Kasa Profili 2. Kanat Profili 3. Cam Çıta Profili 4. Köşe Takozu 5. Köşe Takozu 6. Fitil | 97-929<br>97-935<br>97-913<br>99-1059 (6 mm)<br>91-314 (43 mm)<br>HY 1<br>HY 7 | <ol> <li>9. Kasa İzolasyon Plastiği</li> <li>10. Fitil</li> <li>11. Derz Plastiği</li> <li>12. Cam Takozu</li> <li>13. Vida M5x20/30/40/50 Paslanmaz</li> <li>14. Silikon</li> <li>15. Silikon Takozu</li> </ol> | YSP-01<br>YSF-01<br>YSP-03<br>YSP-05 |
|---------------------------------------------------------------------------------------------|--------------------------------------------------------------------------------|------------------------------------------------------------------------------------------------------------------------------------------------------------------------------------------------------------------|--------------------------------------|
|                                                                                             |                                                                                | 15. Silikon Takozu                                                                                                                                                                                               |                                      |
| 31 8. Fitil<br>Rev. No : 00                                                                 | YSF-03<br>27.05                                                                | 5.2003                                                                                                                                                                                                           |                                      |