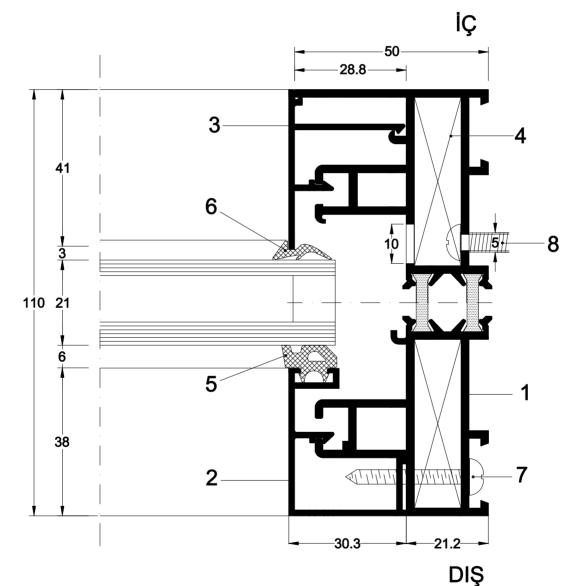

27.05.2003

| 1. Kasa Profili     | 97-929         |
|---------------------|----------------|
| 2. Cam Çıta Profili | 97-927         |
| 3. Cam Çıta Profili | 97-928         |
| 4. Köşe Takozu      | 91-314 (43 mm) |
| 5. Fitil            | HY 1           |
| 6. Fitil            | 2009-A         |

7. Vida 4.8x32mm Paslanmaz

35 8. Vida M5x20/30/40mm Paslanmaz 27.05.2003

1. Kanat Profili

2. Adaptör Profili

3. Cam Çıta Profili

4. Köşe Takozu

5. Fitil

6. Fitil