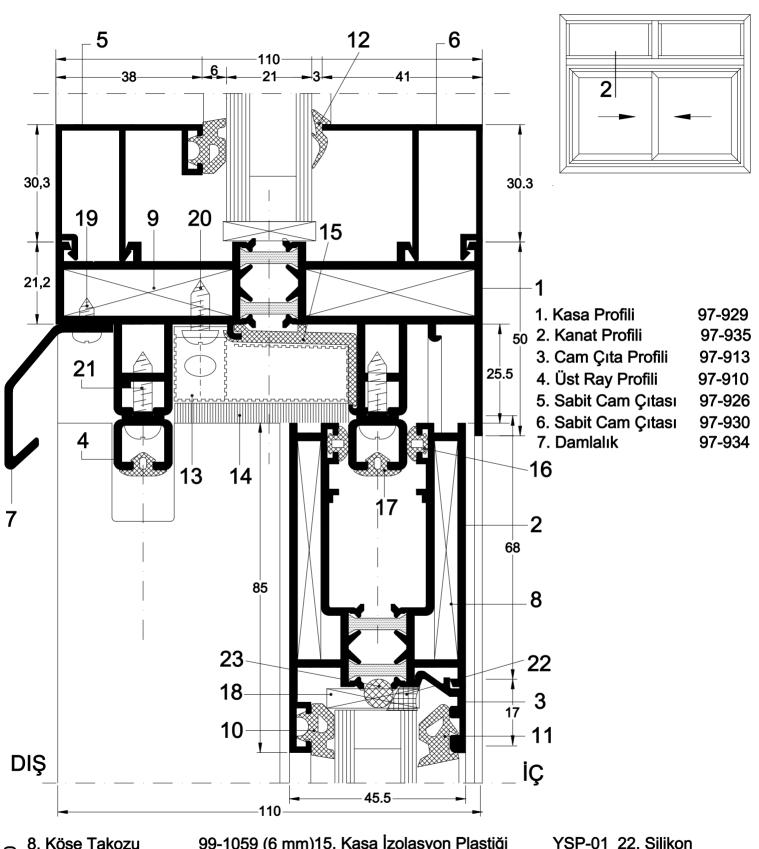

8. Köşe Takozu

9. Köşe Takozu

910. Fitil

11. Fitil

2913. Üst Hava Kesici (İnce)

14. Özel Halı

99-1059 (6 mm)15. Kasa İzolasyon Plastiği

91-314 (43 mm)16. Fitil

HY 1 17. Fitil

HY 7 18. Cam Takozu

2009-A 19. Vida 3.9x9.5mm Paslanmaz

YSP-07 20. Vida 4.8x13mm Paslanmaz

21. Vida 4.8x19mm Paslanmaz

YSF-03 23. Silikon Takozu

**YSF-01** 

YSP-05

27.05.2003

| 1. Kasa Profili     | 97-929         |
|---------------------|----------------|
| 2. Cam Çıta Profili | 97-927         |
| 3. Cam Çıta Profili | 97-928         |
| 4. Köşe Takozu      | 91-314 (43 mm) |
| 5. Fitil            | HY 1           |
| 6. Fitil            | 2009-A         |

7. Vida 4.8x32mm Paslanmaz

35 8. Vida M5x20/30/40mm Paslanmaz 27.05.2003

1. Kanat Profili

2. Adaptör Profili

3. Cam Çıta Profili

4. Köşe Takozu

5. Fitil

6. Fitil