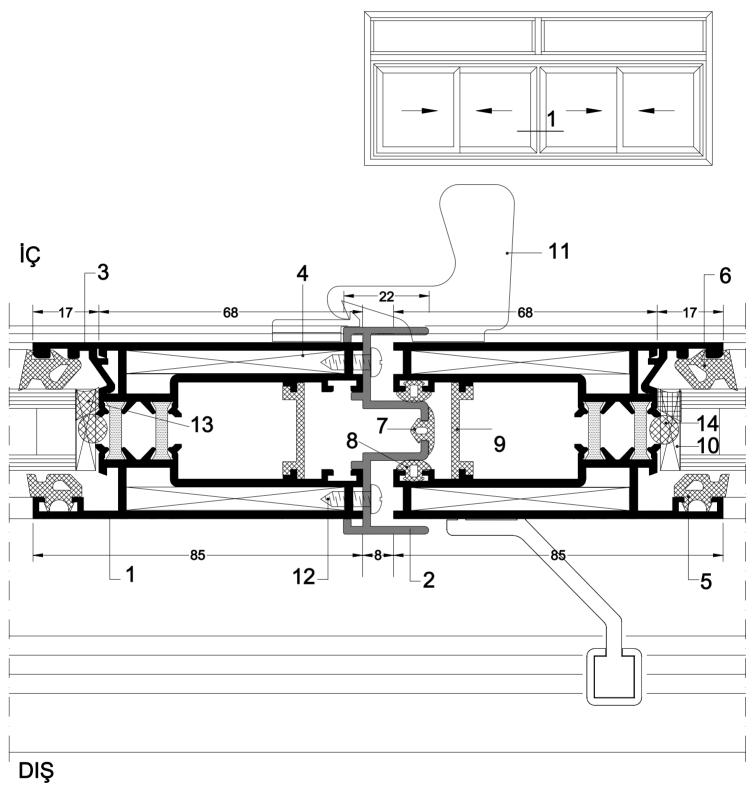

6.7-550WF

25

9. Fitil

Rev. No : 00 27.05.2003

| 1. Kasa Profili     | 97-920         | 10. Fitil                      | YSF-03 |
|---------------------|----------------|--------------------------------|--------|
| 2. Kanat Profili    | 97-937         | 11. Fitil                      | YSF-01 |
| 3. Cam Çıta Profili | 97-916         | 12. Kasa İzolasyon Plastiği    | YSP-01 |
| 4. Cam Çıta Profili | 97-913         | 13. Derz Plastiği              | YSP-03 |
| 5. Köşe Takozu      | 99-1059 (6 mm) | 14. Cam Takozu                 | YSP-05 |
| 6. Köşe Takozu      | 97-922 (43 mm) | 15. Vida M5x20/30/40/50 Paslan | ımaz   |
| 7. Köşe Takozu      | 91-314 (43 mm) | 16. Silikon                    |        |
| 8. Fitil            | `HY 1          | 17. Silikon Takozu             |        |
| 9. Fitil            | HY 7           |                                |        |
| 3                   | 27.05          | 5.2003                         |        |

23

| <ol> <li>Kasa Profili</li> <li>Kanat Profili</li> <li>Cam Çıta Profili</li> <li>Cam Çıta Profili</li> <li>Köşe Takozu</li> <li>Köşe Takozu</li> <li>Köşe Takozu</li> <li>Köşe Takozu</li> <li>Fitil</li> </ol> | 97-920<br>97-937<br>97-916<br>97-913<br>99-1059 (6 mm)<br>97-922 (43 mm)<br>91-314 (43 mm)<br>HY 1 | <ul> <li>10. Fitil</li> <li>11. Fitil</li> <li>12. Kasa İzolasyon Plastiği</li> <li>13. Derz Plastiği</li> <li>14. Cam Takozu</li> <li>15. Vida M5x20/30/40/50 Paslanma</li> <li>16. Silikon</li> <li>17. Silikon Takozu</li> </ul> | YSF-03<br>YSF-01<br>YSP-01<br>YSP-03<br>YSP-05 |
|----------------------------------------------------------------------------------------------------------------------------------------------------------------------------------------------------------------|----------------------------------------------------------------------------------------------------|-------------------------------------------------------------------------------------------------------------------------------------------------------------------------------------------------------------------------------------|------------------------------------------------|
|                                                                                                                                                                                                                |                                                                                                    | 17. Silikon Takozu                                                                                                                                                                                                                  |                                                |
| 9. Fitil                                                                                                                                                                                                       | HY 7                                                                                               |                                                                                                                                                                                                                                     |                                                |

Rev. No : 00 27.05.2003 26

| 1. Kanat Profili    | 97-937         | 8. Fitil            | YSF-03            |
|---------------------|----------------|---------------------|-------------------|
| 2. Cam Çıta Profili | 97-913         | 9. Fitil            | YSF-01            |
| 3. Cam Çıta Profili | 97-916         | 10. Derz Plastiği   | YSP-03            |
| 4. Adaptör Profili  | 98-963         | 11. Klepsli Kilit   | 40 D 16 - 40 D 17 |
| 5. Köşe Takozu      | 99-1059 (6 mm) | 12. Cam Takozu      | YSP-05            |
| 6. Fitil            | HY 1           | 13. Vida 3.9x13mm P | aslanmaz          |
| 7. Fitil            | HY 7           | 14. Silikon         |                   |
| 27<br>Pov. No : 00  | 27.05.200      | 15. Silikon Takozu  |                   |