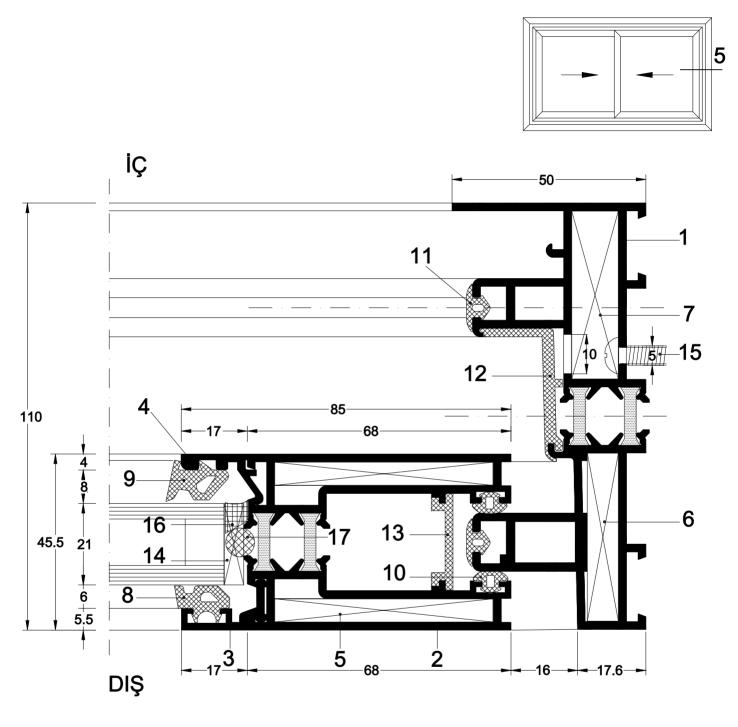

23

| <ol> <li>Kasa Profili</li> <li>Kanat Profili</li> <li>Cam Çıta Profili</li> <li>Cam Çıta Profili</li> <li>Köşe Takozu</li> <li>Köşe Takozu</li> <li>Köşe Takozu</li> <li>Köşe Takozu</li> <li>Fitil</li> </ol> | 97-920<br>97-937<br>97-916<br>97-913<br>99-1059 (6 mm)<br>97-922 (43 mm)<br>91-314 (43 mm)<br>HY 1 | <ul> <li>10. Fitil</li> <li>11. Fitil</li> <li>12. Kasa İzolasyon Plastiği</li> <li>13. Derz Plastiği</li> <li>14. Cam Takozu</li> <li>15. Vida M5x20/30/40/50 Paslanma</li> <li>16. Silikon</li> <li>17. Silikon Takozu</li> </ul> | YSF-03<br>YSF-01<br>YSP-01<br>YSP-03<br>YSP-05 |
|----------------------------------------------------------------------------------------------------------------------------------------------------------------------------------------------------------------|----------------------------------------------------------------------------------------------------|-------------------------------------------------------------------------------------------------------------------------------------------------------------------------------------------------------------------------------------|------------------------------------------------|
|                                                                                                                                                                                                                |                                                                                                    | 17. Silikon Takozu                                                                                                                                                                                                                  |                                                |
| 9. Fitil                                                                                                                                                                                                       | HY 7                                                                                               |                                                                                                                                                                                                                                     |                                                |

Rev. No : 00 27.05.2003 26

| 1. Kanat Profili    | 97-937         | 8. Fitil            | YSF-03            |
|---------------------|----------------|---------------------|-------------------|
| 2. Cam Çıta Profili | 97-913         | 9. Fitil            | YSF-01            |
| 3. Cam Çıta Profili | 97-916         | 10. Derz Plastiği   | YSP-03            |
| 4. Adaptör Profili  | 98-963         | 11. Klepsli Kilit   | 40 D 16 - 40 D 17 |
| 5. Köşe Takozu      | 99-1059 (6 mm) | 12. Cam Takozu      | YSP-05            |
| 6. Fitil            | HY 1           | 13. Vida 3.9x13mm P | aslanmaz          |
| 7. Fitil            | HY 7           | 14. Silikon         |                   |
| 27<br>Pov. No : 00  | 27.05.200      | 15. Silikon Takozu  |                   |