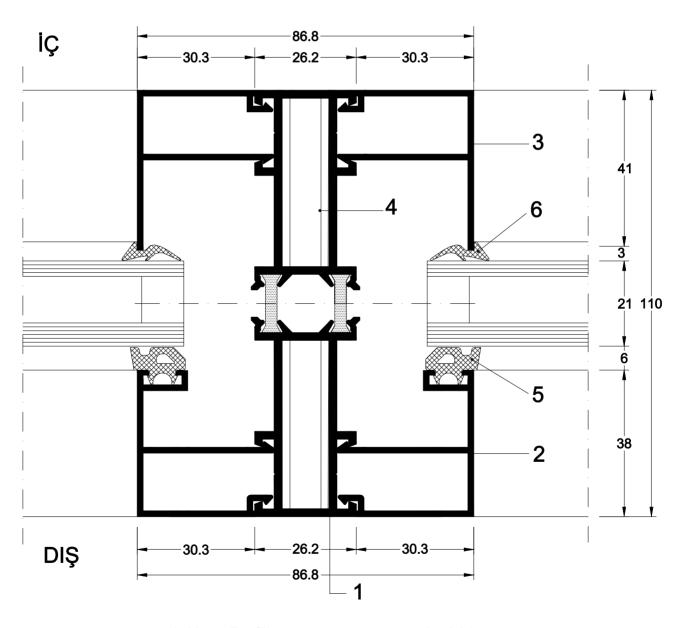

7. Vida 4.8x32mm Paslanmaz

8. Vida M5x20/30/40mm Paslanmaz 27.05.2003

| 1. Kasa Profili 2. Kanat Profili 3. Cam Çıta Profili 4. Köşe Takozu 5. Köşe Takozu 6. Fitil | 97-929<br>97-935<br>97-913<br>99-1059 (6 mm)<br>91-314 (43 mm)<br>HY 1<br>HY 7 | <ol> <li>9. Kasa İzolasyon Plastiği</li> <li>10. Fitil</li> <li>11. Derz Plastiği</li> <li>12. Cam Takozu</li> <li>13. Vida M5x20/30/40/50 Paslanmaz</li> <li>14. Silikon</li> <li>15. Silikon Takozu</li> </ol> | YSP-01<br>YSF-01<br>YSP-03<br>YSP-05 |
|---------------------------------------------------------------------------------------------|--------------------------------------------------------------------------------|------------------------------------------------------------------------------------------------------------------------------------------------------------------------------------------------------------------|--------------------------------------|
|                                                                                             |                                                                                | 15. Silikon Takozu                                                                                                                                                                                               |                                      |
| 31 8. Fitil<br>Rev. No : 00                                                                 | YSF-03<br>27.05                                                                | 5.2003                                                                                                                                                                                                           |                                      |