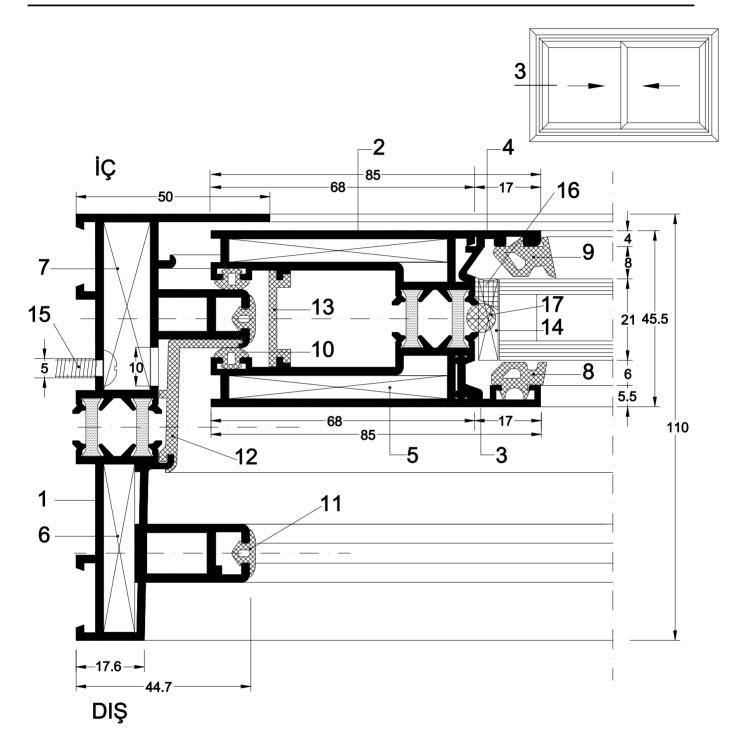

YSF-05

YSP-02 YSP-05

| 1. Kanat Profili                   | 97-937         | 10. Orta Kanat Bini Plastiği |
|------------------------------------|----------------|------------------------------|
| 2. Cam Çıta Profili                | 97-916         | 11. Cam Takozu               |
| <ol><li>Cam Çıta Profili</li></ol> | 97-913         | 12. Vida 3.9x13mm Paslanmaz  |
| 4. Orta Kanat Bini Profili         | 97-923         | 13. Silikon                  |
| 5. Köşe Takozu                     | 99-1059 (6 mm) | 14. Silikon Takozu           |
| 6. Fitil                           | HY 1           |                              |
| 7. Fitil                           | HY 7           |                              |
| 8. Fitil                           | YSF-02         |                              |

6.7-550WF

25

9. Fitil

Rev. No : 00 27.05.2003

| 1. Kasa Profili     | 97-920         | 10. Fitil                      | YSF-03 |
|---------------------|----------------|--------------------------------|--------|
| 2. Kanat Profili    | 97-937         | 11. Fitil                      | YSF-01 |
| 3. Cam Çıta Profili | 97-916         | 12. Kasa İzolasyon Plastiği    | YSP-01 |
| 4. Cam Çıta Profili | 97-913         | 13. Derz Plastiği              | YSP-03 |
| 5. Köşe Takozu      | 99-1059 (6 mm) | 14. Cam Takozu                 | YSP-05 |
| 6. Köşe Takozu      | 97-922 (43 mm) | 15. Vida M5x20/30/40/50 Paslan | ımaz   |
| 7. Köşe Takozu      | 91-314 (43 mm) | 16. Silikon                    |        |
| 8. Fitil            | `HY 1          | 17. Silikon Takozu             |        |
| 9. Fitil            | HY 7           |                                |        |
| 3                   | 27.05          | 5.2003                         |        |