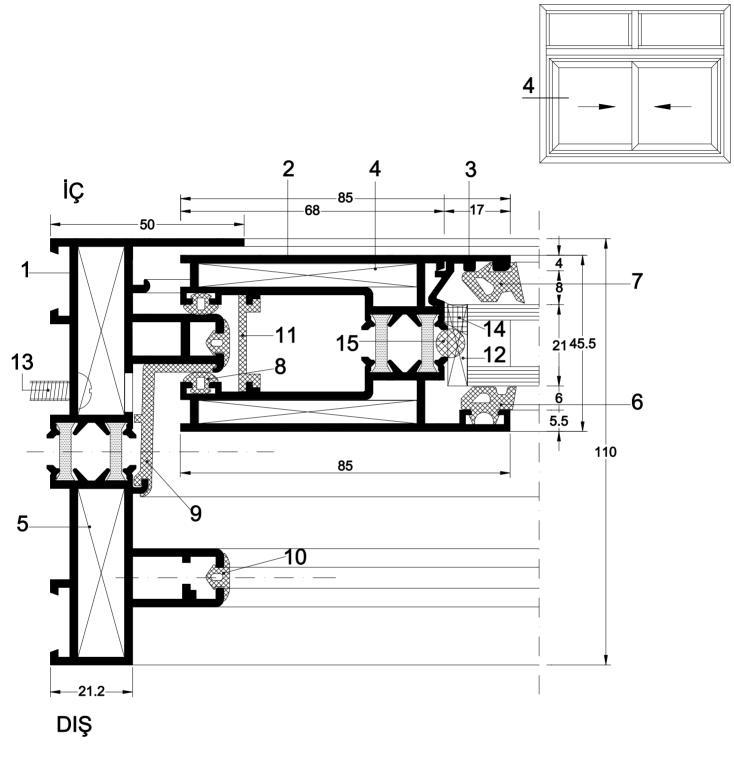

6.7-550WF

25

9. Fitil

Rev. No : 00 27.05.2003

| 1. Kasa Profili     | 97-920         | 10. Fitil                      | YSF-03 |
|---------------------|----------------|--------------------------------|--------|
| 2. Kanat Profili    | 97-937         | 11. Fitil                      | YSF-01 |
| 3. Cam Çıta Profili | 97-916         | 12. Kasa İzolasyon Plastiği    | YSP-01 |
| 4. Cam Çıta Profili | 97-913         | 13. Derz Plastiği              | YSP-03 |
| 5. Köşe Takozu      | 99-1059 (6 mm) | 14. Cam Takozu                 | YSP-05 |
| 6. Köşe Takozu      | 97-922 (43 mm) | 15. Vida M5x20/30/40/50 Paslan | ımaz   |
| 7. Köşe Takozu      | 91-314 (43 mm) | 16. Silikon                    |        |
| 8. Fitil            | `HY 1          | 17. Silikon Takozu             |        |
| 9. Fitil            | HY 7           |                                |        |
| 3                   | 27.05          | 5.2003                         |        |

23

| <ol> <li>Kasa Profili</li> <li>Kanat Profili</li> <li>Cam Çıta Profili</li> <li>Cam Çıta Profili</li> <li>Köşe Takozu</li> <li>Köşe Takozu</li> <li>Köşe Takozu</li> <li>Köşe Takozu</li> <li>Fitil</li> </ol> | 97-920<br>97-937<br>97-916<br>97-913<br>99-1059 (6 mm)<br>97-922 (43 mm)<br>91-314 (43 mm)<br>HY 1 | <ul> <li>10. Fitil</li> <li>11. Fitil</li> <li>12. Kasa İzolasyon Plastiği</li> <li>13. Derz Plastiği</li> <li>14. Cam Takozu</li> <li>15. Vida M5x20/30/40/50 Paslanma</li> <li>16. Silikon</li> <li>17. Silikon Takozu</li> </ul> | YSF-03<br>YSF-01<br>YSP-01<br>YSP-03<br>YSP-05 |
|----------------------------------------------------------------------------------------------------------------------------------------------------------------------------------------------------------------|----------------------------------------------------------------------------------------------------|-------------------------------------------------------------------------------------------------------------------------------------------------------------------------------------------------------------------------------------|------------------------------------------------|
|                                                                                                                                                                                                                |                                                                                                    | 17. Silikon Takozu                                                                                                                                                                                                                  |                                                |
| 9. Fitil                                                                                                                                                                                                       | HY 7                                                                                               |                                                                                                                                                                                                                                     |                                                |