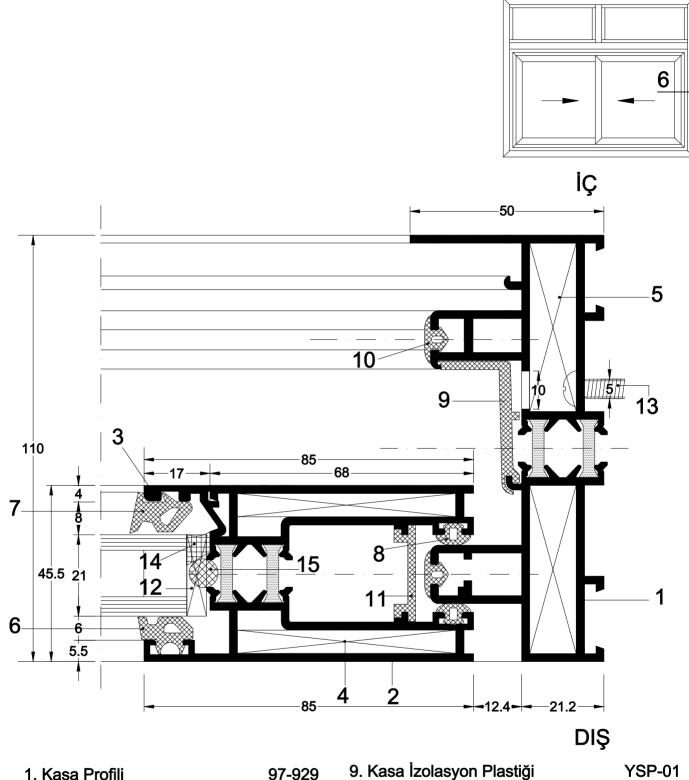

27.05.2003

| 1. Kasa Profili     | 97-929         |
|---------------------|----------------|
| 2. Cam Çıta Profili | 97-927         |
| 3. Cam Çıta Profili | 97-928         |
| 4. Köşe Takozu      | 91-314 (43 mm) |
| 5. Fitil            | HY 1           |
| 6. Fitil            | 2009-A         |

7. Vida 4.8x32mm Paslanmaz

35 8. Vida M5x20/30/40mm Paslanmaz 27.05.2003

1. Kanat Profili

2. Adaptör Profili

3. Cam Çıta Profili

4. Köşe Takozu

5. Fitil

6. Fitil