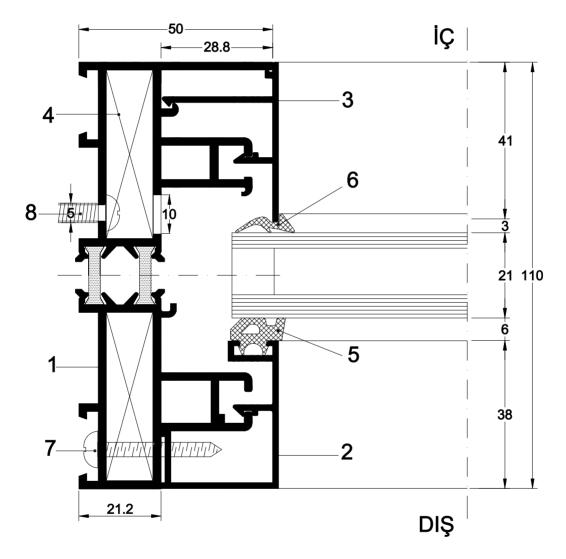

 3. Cam Çıta Profili
 97-928

 4. Köşe Takozu
 91-314 (43 mm)

 5. Fitil
 HY 1

 6. Fitil
 2009-A

7. Vida 4.8x32mm Paslanmaz

8. Vida M5x20/30/40mm Paslanmaz 27.05.2003

| 1. Kasa Profili     | 97-914 |
|---------------------|--------|
| 2. Cam Çıta Profili | 97-926 |
| 3. Cam Çıta Profili | 97-930 |
| 4. "U" Profili      | 97-936 |
| 5. Fitil            | HY 1   |
| 6. Fitil            | 2009-A |

37 Rev. No : 00

27.05.2003

 1. Kasa Profili
 97-929

 2. Cam Çıta Profili
 97-927

 3. Cam Çıta Profili
 97-928

 4. Köşe Takozu
 91-314 (43 mm)

 5. Fitil
 HY 1

 6. Fitil
 2009-A