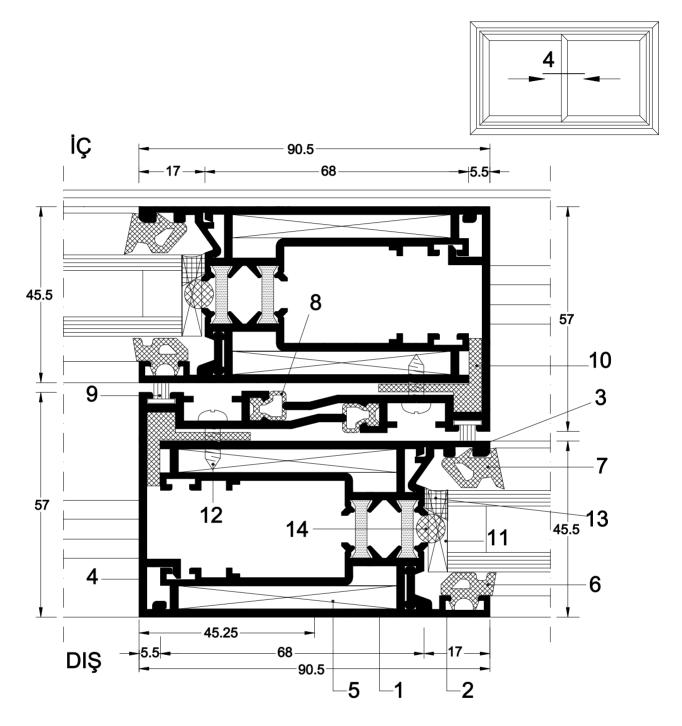

| 4 14 4 5 60                        | 07.0071        | 1. Cam Takozu              | YSP-05 |
|------------------------------------|----------------|----------------------------|--------|
| 1. Kanat Profili                   | 97-937 1       | I. Calli Takuzu            | 136-03 |
| <ol><li>Cam Çıta Profili</li></ol> | 97-916 1       | 2. Vida 3.9x13mm Paslanmaz |        |
| <ol><li>Cam Çıta Profili</li></ol> | 97-913 1       | 3. Silikon                 |        |
| 4. Orta Kanat Bini Profili         | 97-923 1       | 4. Silikon Takozu          |        |
| 5. Köşe Takozu                     | 99-1059 (6 mm) |                            |        |
| 6. Fitil                           | HY 1           |                            |        |
| 7. Fitil                           | HY 7