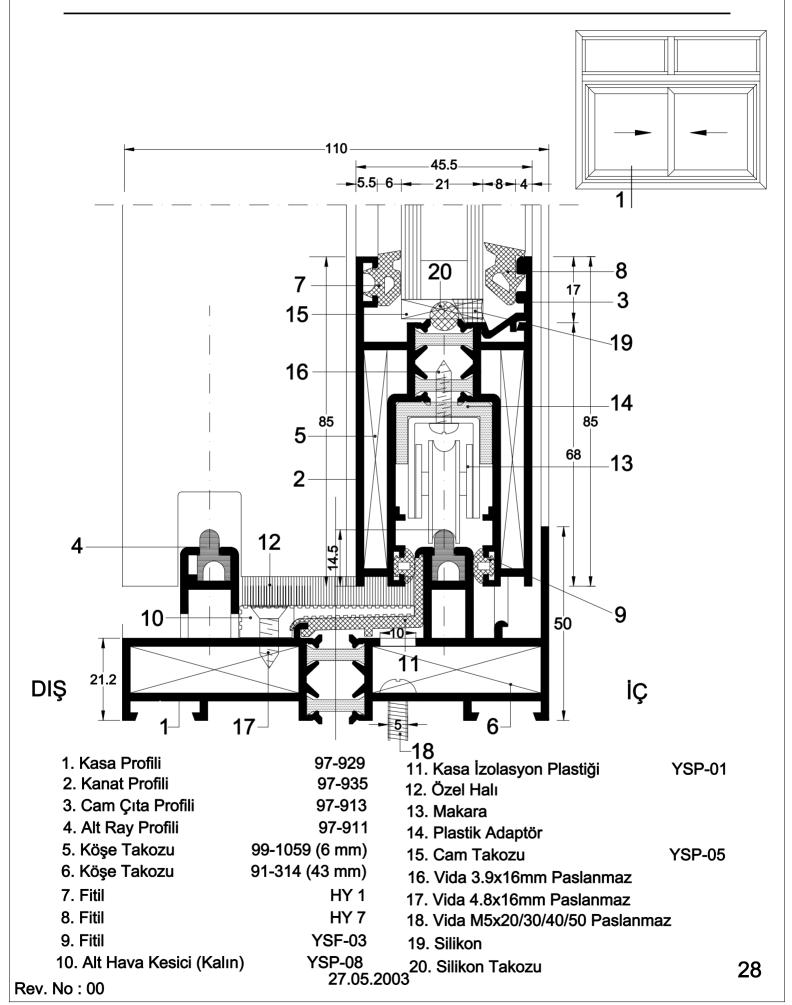

| 3. Silikon                 |        |
| 4. Orta Kanat Bini Profili         | 97-923 1       | 4. Silikon Takozu          |        |
| 5. Köşe Takozu                     | 99-1059 (6 mm) |                            |        |
| 6. Fitil                           | HY 1           |                            |        |
| 7. Fitil                           | HY 7           |                            |        |
| 8. Fitil                           | YSF-02         |                            |        |
| 9. Fitil                           | 6.7-550WF      |                            |        |
| 10. Orta Kanat Bini Plastiğ        | i YSP-02       |                            | 2      |
| Rev. No : 00                       | 27.05.2003     |                            |        |









8. Köşe Takozu

9. Köşe Takozu

910. Fitil

11. Fitil

2913. Üst Hava Kesici (İnce)

14. Özel Halı

99-1059 (6 mm)15. Kasa İzolasyon Plastiği

91-314 (43 mm)16. Fitil

HY 1 17. Fitil

HY 7 18. Cam Takozu

2009-A 19. Vida 3.9x9.5mm Paslanmaz

YSP-07 20. Vida 4.8x13mm Paslanmaz

21. Vida 4.8x19mm Paslanmaz

YSF-03 23. Silikon Takozu

**YSF-01** 

YSP-05

27.05.2003







| 1. Kasa Profili     | 97-929         |
|---------------------|----------------|
| 2. Cam Çıta Profili | 97-927         |
| 3. Cam Çıta Profili | 97-928         |
| 4. Köşe Takozu      | 91-314 (43 mm) |
| 5. Fitil            | HY 1           |
| 6. Fitil            | 2009-A         |

7. Vida 4.8x32mm Paslanmaz

35 8. Vida M5x20/30/40mm Paslanmaz 27.05.2003





1. Kanat Profili

2. Adaptör Profili

3. Cam Çıta Prof