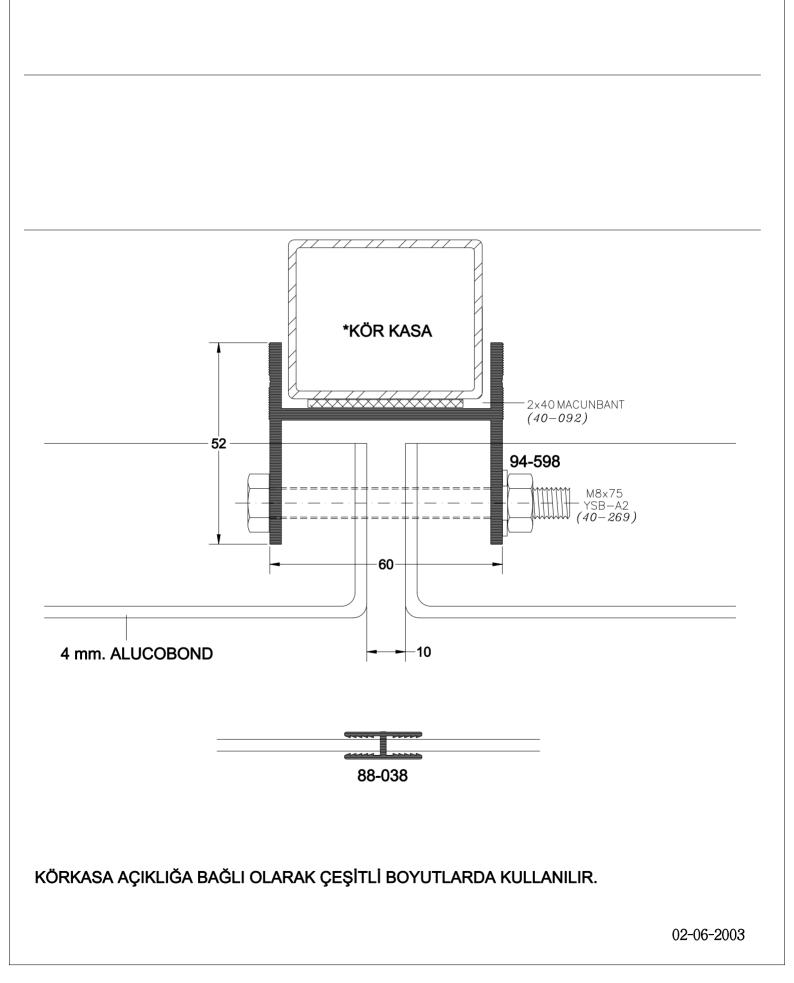

katsayısı (İç kısım) = 0.29 W/m.K Isı iletim direnci = 0.0069 - 0.0241 m2./K/W Isı genleşme katsayısı = 100°C ısı farkında 2.4 mm/m Alüminyum plakalar iç kısımdaki polietileni yanmaya karşı korur.

#### 2-BOYUTLAR :

Kalınlık : 4mm Fırın boyalı plakalar : 1250\*3200 mm (16 renk) Eloksalli Plakalar : 1500\*6000 mm Max plakalar : 1500\*8000 mm



### 3-YÜZEY TİPLERİ :

Her iki yüzü hadde matlığında Bir veya iki yüzü fırın boyalı Bir veya iki yüzü naturel veya renkli eloksalli Bir veya iki yüzü folyo kaplı

#### 4-BAŞLICA AVANTAJLARI :

Hafiflik Yüzeyde düzgünlük Yüksek darbe ve kırılma dayanımı Çeşitli yüzey kalite ve renkleri Yüksek titreşim söndürme özelliği Bakım kolaylığı Yüksek korozyon dayanımı İşletme kolaylığı Katlanarak ve bükülerek kolayca şekillendirilmesi Boyutların büyüklüğü







ALUCOBOND NOKTA DETAYLARI

1/2









**CUHADAROĞLU metal** sanayî ve pazarlama a.ş.







DÜŞEY BAĞLANTI DETAYI (fuga profilli sistem)