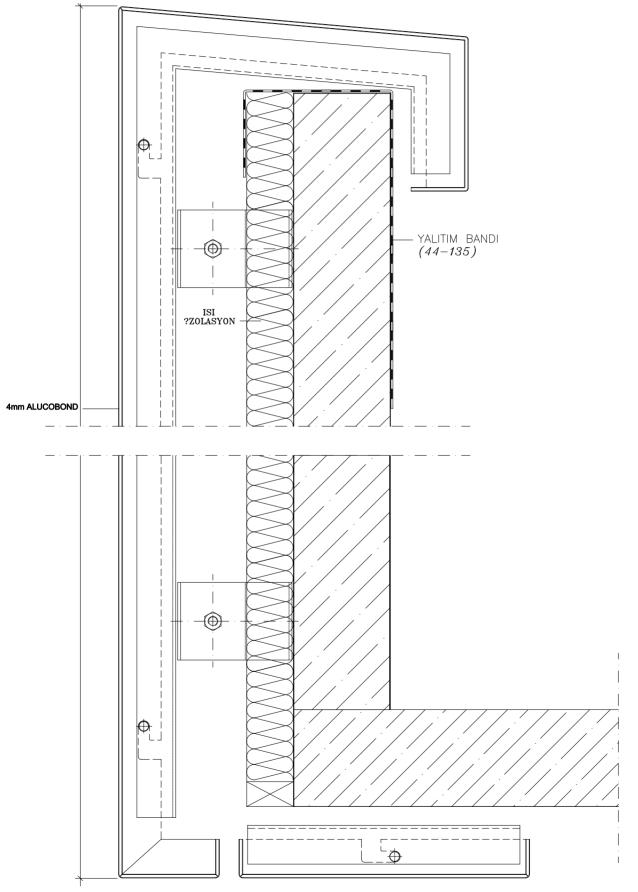

ALUCOBOND NOKTA DETAYLARI

1/2

**CUHADAROĞLU metal** sanayî ve pazarlama a.ş.

DÜŞEY BAĞLANTI DETAYI (fuga profilli sistem)