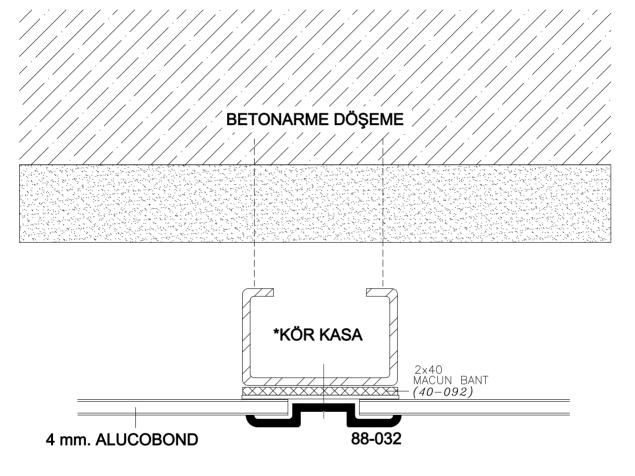

KENAR BİTİŞ DETAYI

DÜŞEY BAĞLANTI DETAYI (Kaburga profilli sistem)



#### KOMPOZE ALUCOBOND LEVHALARIN TEKNİK ÖZELLİKLERİ

#### 1-ÖZELLİKLERİ :

Ağırlık

Kalınlık (mm) ...3......4......6......8 Ağırlık (kg/m2) .4.5......5.5......7.3......9.1

Malzeme ve mekanik özellikleri:

Yüzey tabakaları 0.5 mm. kalınlığında AL Mg 1 alaşımı alüminyum içi polietilen (Plastik) kompoze ALUCOBOND levhalarının,

Çekme mukavemeti = min.130 N/mm20.2 - sınırı= min. 90 N/mm2Uzama= min. %10Elastisite modülü= 70.000.-N/mm2Bükülme dayanımı= Alüminyum plakalar gibi-Korozyon dayanımıYüzey alüminyum levhaları gibi

Isısal Özellikleri:

Sıcaklık dayanımı (-50°C) - (+80°C) Isı geçirgenlik katsayısı (İç kısım) = 0.29 W/m.K Isı iletim direnci = 0.0069 - 0.0241 m2./K/W Isı genleşme katsayısı = 100°C ısı farkında 2.4