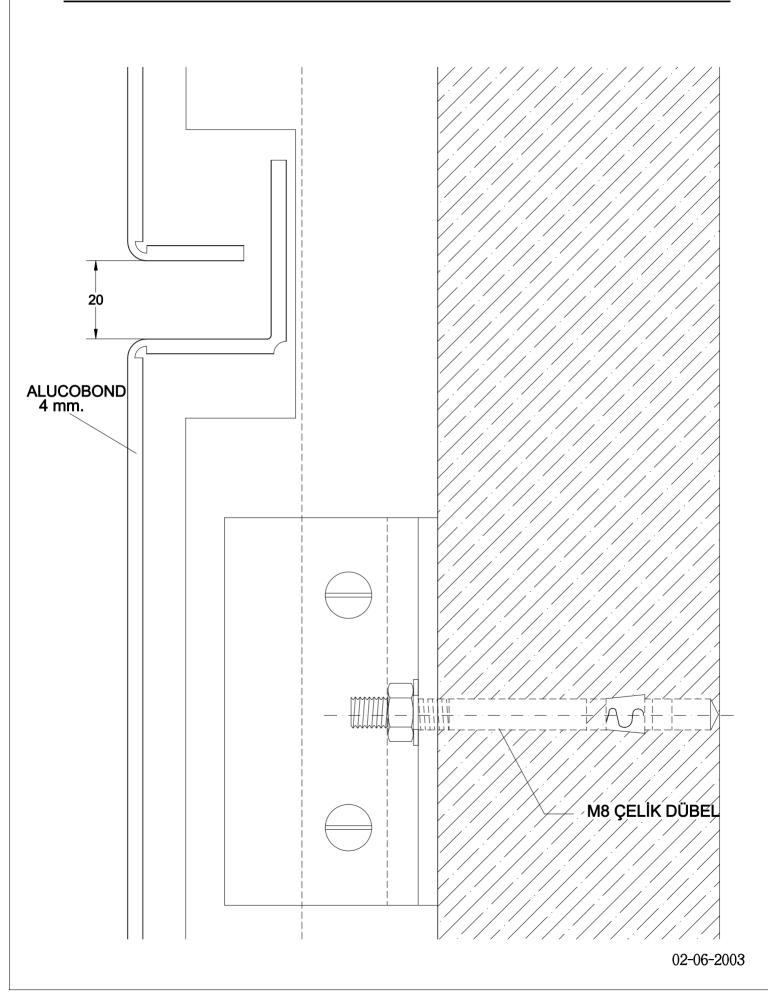

ALUCOBOND NOKTA DETAYLARI

1/2

**CUHADAROĞLU metal** sanayî ve pazarlama a.ş.

DÜŞEY BAĞLANTI DETAYI (fuga profilli sistem)