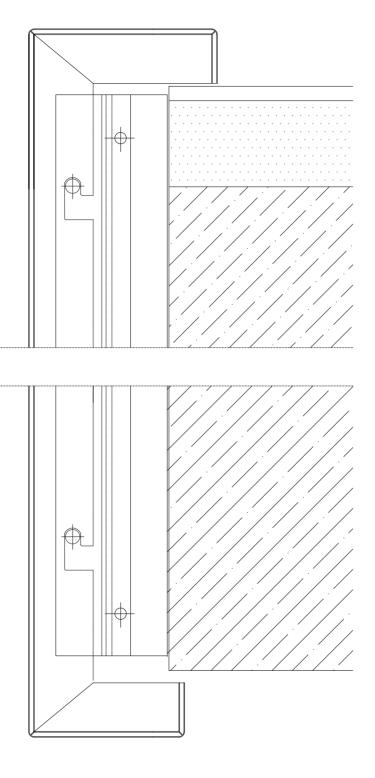

tsayısı (İç kısım) = 0.29 W/m.K Isı iletim direnci = 0.0069 - 0.0241 m2./K/W Isı genleşme katsayısı = 100°C ısı farkında 2.4 mm/m Alüminyum plakalar iç kısımdaki polietileni yanmaya karşı korur.

#### 2-BOYUTLAR :

Kalınlık : 4mm Fırın boyalı plakalar : 1250\*3200 mm (16 renk) Eloksalli Plakalar : 1500\*6000 mm Max plakalar : 1500\*8000 mm



### 3-YÜZEY TİPLERİ :

Her iki yüzü hadde matlığında Bir veya iki yüzü fırın boyalı Bir veya iki yüzü naturel veya renkli eloksalli Bir veya iki yüzü folyo kaplı

#### 4-BAŞLICA AVANTAJLARI :

Hafiflik Yüzeyde düzgünlük Yüksek darbe ve kırılma dayanımı Çeşitli yüzey kalite ve renkleri Yüksek titreşim söndürme özelliği Bakım kolaylığı Yüksek korozyon dayanımı İşletme kolaylığı Katlanarak ve bükülerek kolayca şekillendirilmesi Boyutların büyüklüğü







ALUCOBOND NOKTA DETAYLARI

1/2









**CUHADAROĞLU metal** sanayî ve pazarlama a.ş.







DÜŞEY BAĞLANTI DETAYI (fuga profilli sistem)