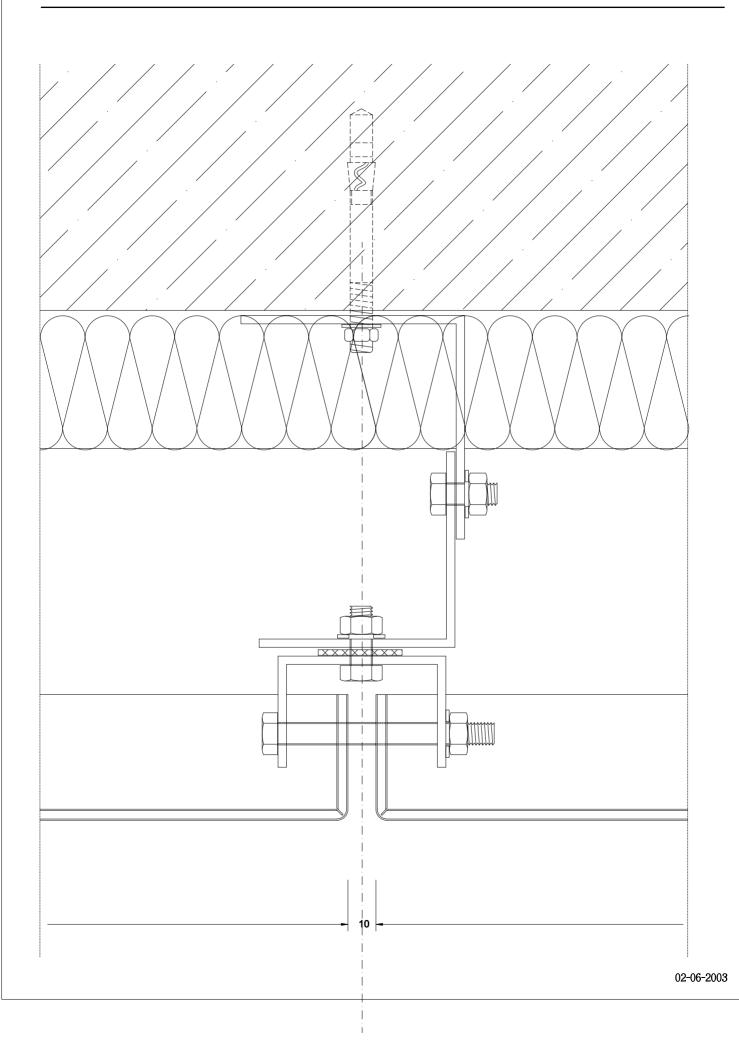

ALUCOBOND NOKTA DETAYLARI

1/2

**CUHADAROĞLU metal** sanayî ve pazarlama a.ş.

DÜŞEY BAĞLANTI DETAYI (fuga profilli sistem)