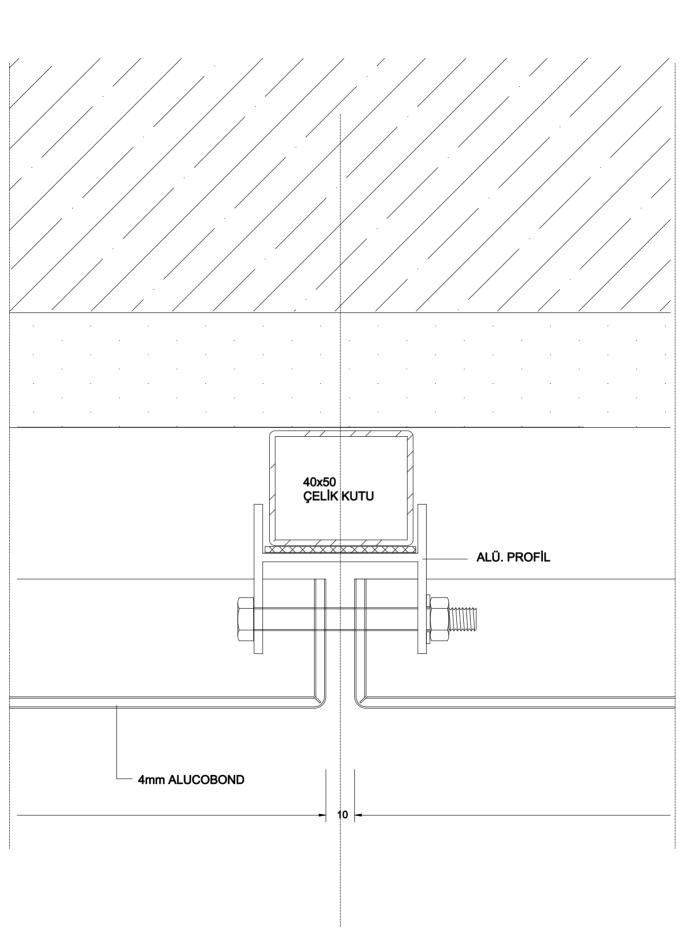

katsayısı = 100°C ısı farkında 2.4 mm/m Alüminyum plakalar iç kısımdaki polietileni yanmaya karşı korur.

#### 2-BOYUTLAR :

Kalınlık : 4mm Fırın boyalı plakalar : 1250\*3200 mm (16 renk) Eloksalli Plakalar : 1500\*6000 mm Max plakalar : 1500\*8000 mm



### 3-YÜZEY TİPLERİ :

Her iki yüzü hadde matlığında Bir veya iki yüzü fırın boyalı Bir veya iki yüzü naturel veya renkli eloksalli Bir veya iki yüzü folyo kaplı

#### 4-BAŞLICA AVANTAJLARI :

Hafiflik Yüzeyde düzgünlük Yüksek darbe ve kırılma dayanımı Çeşitli yüzey kalite ve renkleri Yüksek titreşim söndürme özelliği Bakım kolaylığı Yüksek korozyon dayanımı İşletme kolaylığı Katlanarak ve bükülerek kolayca şekillendirilmesi Boyutların büyüklüğü







ALUCOBOND NOKTA DETAYLARI

1/2









**CUHADAROĞLU metal** sanayî ve pazarlama a.ş.







DÜŞEY BAĞLANTI DETAYI (fuga profilli sistem)