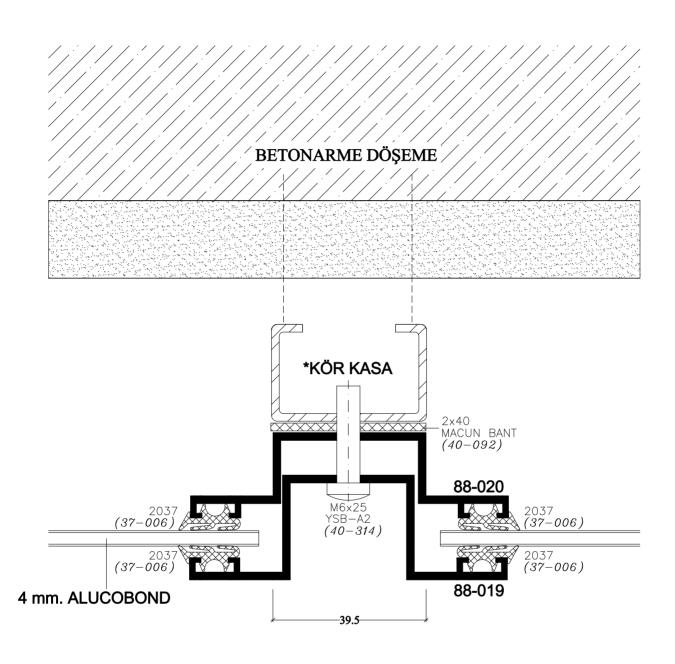

ALUCOBOND NOKTA DETAYLARI

1/2

**CUHADAROĞLU metal** sanayî ve pazarlama a.ş.

DÜŞEY BAĞLANTI DETAYI (fuga profilli sistem)