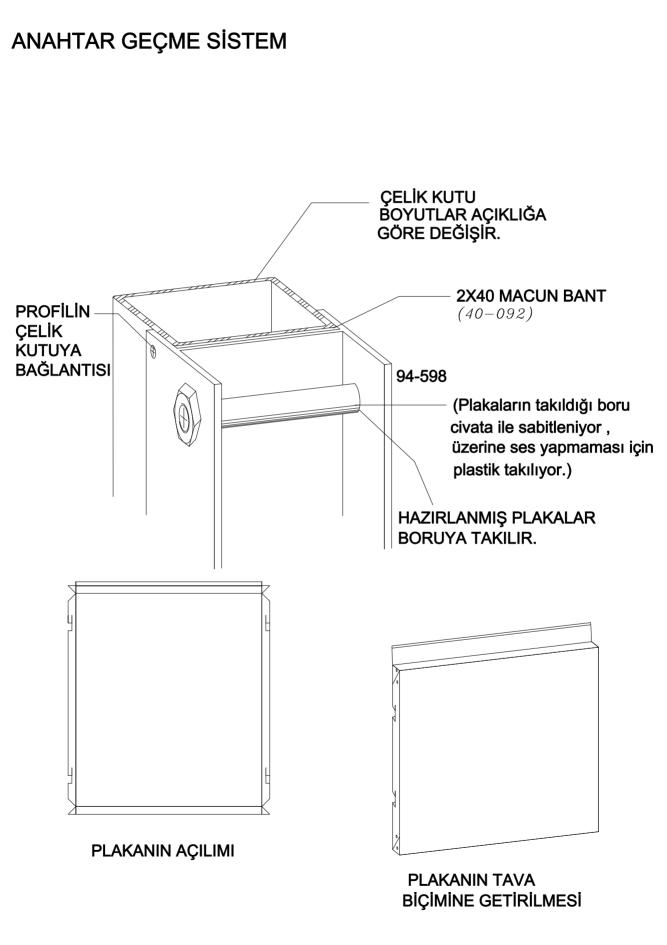

KENAR BİTİŞ DETAYI

DÜŞEY BAĞLANTI DETAYI (Kaburga profilli sistem)



#### KOMPOZE ALUCOBOND LEVHALARIN TEKNİK ÖZELLİKLERİ

#### 1-ÖZELLİKLERİ :

Ağırlık

Kalınlık (mm) ...3......4......6......8 Ağırlık (kg/m2) .4.5......5.5......7.3......9.1

Malzeme ve mekanik özellikleri:

Yüzey tabakaları 0.5 mm. kalınlığında AL Mg 1 alaşımı alüminyum içi polietilen (Plastik) kompoze ALUCOBOND levhalarının,

Çekme mukavemeti = min.130 N/mm20.2 - sınırı= min. 90 N/mm2Uzama= min. %10Elastisite modülü= 70.000.-N/mm2Bükülme dayanımı= Alüminyum plakalar gibi-Korozyon dayanımıYüzey alüminyum levhaları gibi

Isısal Özellikleri:

Sıcaklık dayanımı (-50°C) - (+80°C) Isı geçirgenlik katsayısı (İç kısım) = 0.29 W/m.K Isı iletim direnci = 0.0069 - 0.0241 m2./K/W Isı genleşme katsayısı = 100°C ısı farkında