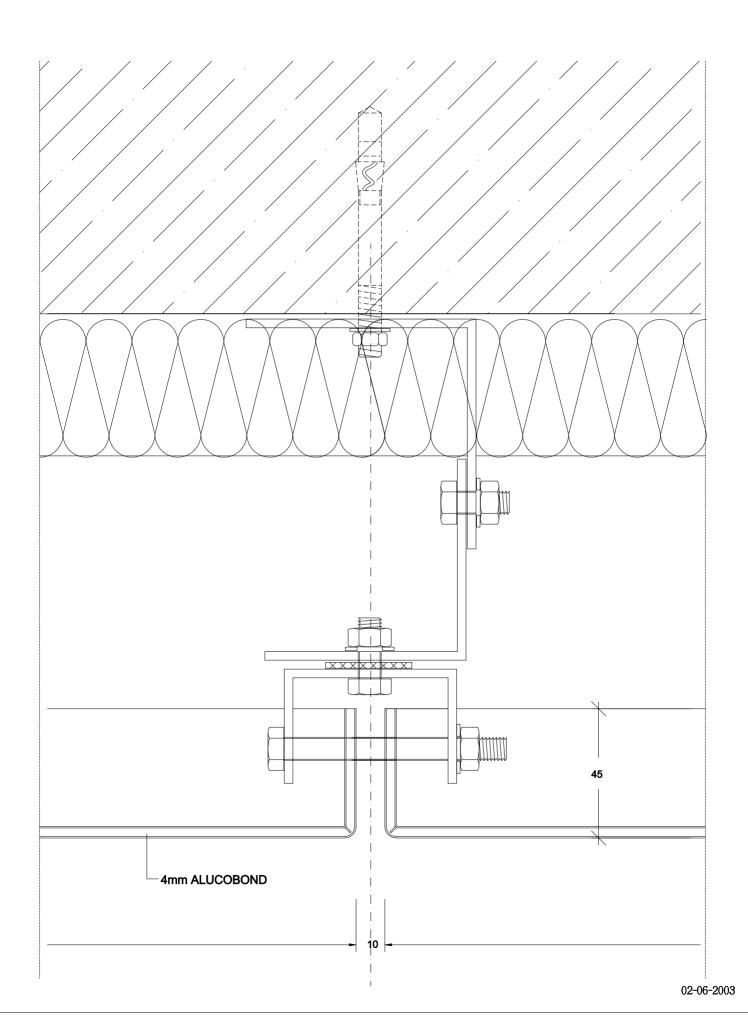

ar iç kısımdaki polietileni yanmaya karşı korur.

#### 2-BOYUTLAR :

Kalınlık : 4mm Fırın boyalı plakalar : 1250\*3200 mm (16 renk) Eloksalli Plakalar : 1500\*6000 mm Max plakalar : 1500\*8000 mm



### 3-YÜZEY TİPLERİ :

Her iki yüzü hadde matlığında Bir veya iki yüzü fırın boyalı Bir veya iki yüzü naturel veya renkli eloksalli Bir veya iki yüzü folyo kaplı

#### 4-BAŞLICA AVANTAJLARI :

Hafiflik Yüzeyde düzgünlük Yüksek darbe ve kırılma dayanımı Çeşitli yüzey kalite ve renkleri Yüksek titreşim söndürme özelliği Bakım kolaylığı Yüksek korozyon dayanımı İşletme kolaylığı Katlanarak ve bükülerek kolayca şekillendirilmesi Boyutların büyüklüğü







ALUCOBOND NOKTA DETAYLARI

1/2









**CUHADAROĞLU metal** sanayî ve pazarlama a.ş.







DÜŞEY BAĞLANTI DETAYI (fuga profilli sistem)