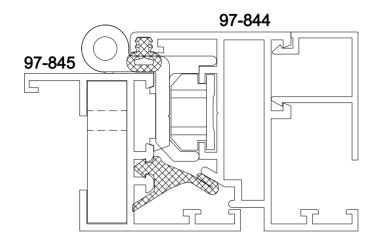

# KS 40 MENTEŞE

### \*SATIŞINI YAPTIĞIMIZ KS40 MENTEŞE TAKIMINA VİDALAR DAHİLDİR.

KONTROL:1?IN KÖKLÜ | TAR?H:25.08.1998

### \* KANAT MENTEŞE BAĞLANTISI

| KS40 YAPRAK MENTE?E                            | RENK                    |             | BARKOT NO: | SATI? B?Ç?M?    |
|------------------------------------------------|-------------------------|-------------|------------|-----------------|
| KS40 YAPRAK MENTE?E                            | HAM                     |             | 36-235     | 1 PAKET=10 ADET |
| KS40 YAPRAK MENTE?E                            | NATUREL ELOKSAL CA      | 000         | 36-236     | 1 PAKET=10 ADET |
| KS40 YAPRAK MENTE?E                            | 1 NUMARA ELOKSAL (      | CA 020      | 36-237     | 1 PAKET=10 ADET |
| KS40 YAPRAK MENTE?E                            | 2 NUMARA ELOKSAL (      | CA 030      | 36-238     | 1 PAKET=10 ADET |
| KS40 YAPRAK MENTE?E                            | 3 NUMARA ELOKSAL CA 040 |             | 36-239     | 1 PAKET=10 ADET |
| KS40 YAPRAK MENTE?E YALÇINKAYA RENG? E. CA 010 |                         | CA 01¢      | 36-240     | 1 PAKET=10 ADET |
| KS40 YAPRAK MENTE?E AKBANK RENG? E. CA 015     |                         | 015         | 36-241     | 1 PAKET=10 ADET |
| KS40 YAPRAK MENTE?E BEYAZ BOYALI RAL 9010      |                         | 10          | 36-242     | 1 PAKET=10 ADET |
| KS40 YAPRAK MENTE?E RENKL? BOYALI              |                         |             | 36-243     | 1 PAKET=10 ADET |
| Ç?ZEN: I?IN KÖKLÜ ONAY:BÜLBAN ARAÇ             |                         | REV?ZYON:00 |            | ÖLÇEK:1/1       |