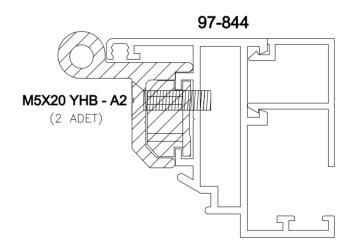

# KS 40 MENTEŞE

### \*SATIŞINI YAPTIĞIMIZ KS40 MENTEŞE TAKIMINA VİDALAR DAHİLDİR.

KONTROL:1?IN KÖKLÜ | TAR?H:25.08.1998

### \* KANAT MENTEŞE BAĞLANTISI

| KS40 YAPRAK MENTE?E                            | RENK                    |             | BARKOT NO: | SATI? B?Ç?M?    |
|------------------------------------------------|-------------------------|-------------|------------|-----------------|
| KS40 YAPRAK MENTE?E                            | HAM                     |             | 36-235     | 1 PAKET=10 ADET |
| KS40 YAPRAK MENTE?E                            | NATUREL ELOKSAL CA      | 000         | 36-236     | 1 PAKET=10 ADET |
| KS40 YAPRAK MENTE?E                            | 1 NUMARA ELOKSAL (      | CA 020      | 36-237     | 1 PAKET=10 ADET |
| KS40 YAPRAK MENTE?E                            | 2 NUMARA ELOKSAL (      | CA 030      | 36-238     | 1 PAKET=10 ADET |
| KS40 YAPRAK MENTE?E                            | 3 NUMARA ELOKSAL CA 040 |             | 36-239     | 1 PAKET=10 ADET |
| KS40 YAPRAK MENTE?E YALÇINKAYA RENG? E. CA 010 |                         | CA 01¢      | 36-240     | 1 PAKET=10 ADET |
| KS40 YAPRAK MENTE?E AKBANK RENG? E. CA 015     |                         | 015         | 36-241     | 1 PAKET=10 ADET |
| KS40 YAPRAK MENTE?E BEYAZ BOYALI RAL 9010      |                         | 10          | 36-242     | 1 PAKET=10 ADET |
| KS40 YAPRAK MENTE?E RENKL? BOYALI              |                         |             | 36-243     | 1 PAKET=10 ADET |
| Ç?ZEN: I?IN KÖKLÜ ONAY:BÜLBAN ARAÇ             |                         | REV?ZYON:00 |            | ÖLÇEK:1/1       |