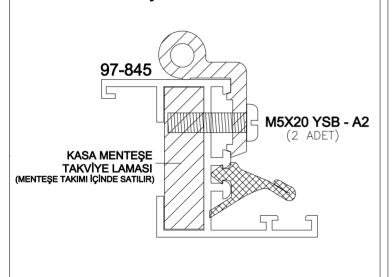

# KS 40 MENTEŞE

### \*SATIŞINI YAPTIĞIMIZ KS40 MENTEŞE TAKIMINA VİDALAR DAHİLDİR.

KONTROL:1?IN KÖKLÜ | TAR?H:25.08.1998

### \* KANAT MENTEŞE BAĞLANTISI

| KS40 YAPRAK MENTE?E                            | RENK                    |             | BARKOT NO: | SATI? B?Ç?M?    |
|------------------------------------------------|-------------------------|-------------|------------|-----------------|
| KS40 YAPRAK MENTE?E                            | HAM                     |             | 36-235     | 1 PAKET=10 ADET |
| KS40 YAPRAK MENTE?E                            | NATUREL ELOKSAL CA      | 000         | 36-236     | 1 PAKET=10 ADET |
| KS40 YAPRAK MENTE?E                            | 1 NUMARA ELOKSAL (      | CA 020      | 36-237     | 1 PAKET=10 ADET |
| KS40 YAPRAK MENTE?E                            | 2 NUMARA ELOKSAL (      | CA 030      | 36-238     | 1 PAKET=10 ADET |
| KS40 YAPRAK MENTE?E                            | 3 NUMARA ELOKSAL CA 040 |             | 36-239     | 1 PAKET=10 ADET |
| KS40 YAPRAK MENTE?E YALÇINKAYA RENG? E. CA 010 |                         | CA 01¢      | 36-240     | 1 PAKET=10 ADET |
| KS40 YAPRAK MENTE?E AKBANK RENG? E. CA 015     |                         | 015         | 36-241     | 1 PAKET=10 ADET |
| KS40 YAPRAK MENTE?E BEYAZ BOYALI RAL 9010      |                         | 10          | 36-242     | 1 PAKET=10 ADET |
| KS40 YAPRAK MENTE?E RENKL? BOYALI              |                         |             | 36-243     | 1 PAKET=10 ADET |
| Ç?ZEN: I?IN KÖKLÜ ONAY:BÜLBAN ARAÇ             |                         | REV?ZYON:00 |            | ÖLÇEK:1/1       |