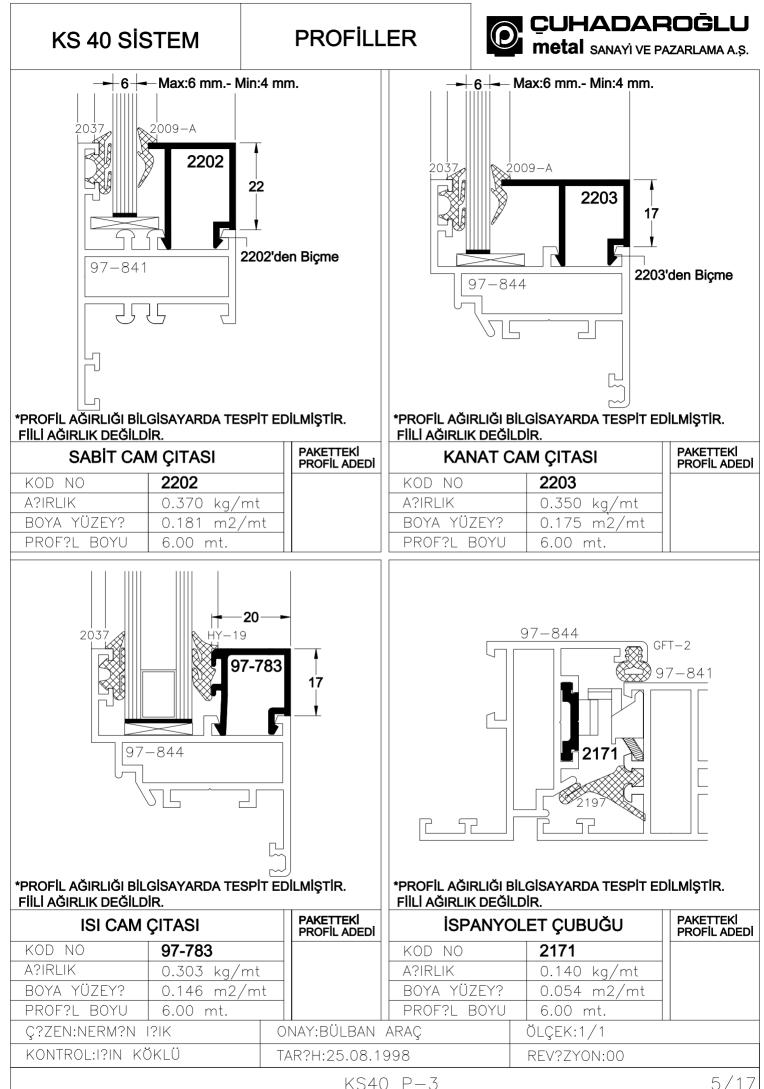

|                                      | _       | _  |
|--------------------------------------|---------|----|
| $I/(\cdot A/(\cdot))$                |         |    |
| $\kappa \setminus \Delta (1)$        | P -     |    |
| $\mathbf{N} \mathbf{O} + \mathbf{O}$ | - I - N | ۰. |

5/17







NOKTA DETAYLARI

CUHADAROĞLU



NOKTA DETAYLARI









NOKTA DETAYLARI











## TEK KANATTAN OLUŞAN DOĞRAMALAR



\*h: MAX. 120 CM. OLMALIDIR. \*\*L: MAX 60-65 CM. OLMALIDIR.



| Kasa Profilleri  | :2 adet L boyunda iki başı 45°,<br>:2 adet h boyunda iki başı 45° olarak hesaplanır.               |
|------------------|----------------------------------------------------------------------------------------------------|
| Kanat Profilleri | :2 adet L-2KK+2b boyunda iki başı 45°,<br>:2 adet h-2KK