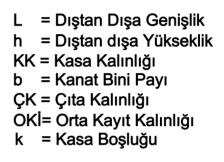

## BİR SABİT VE BİR KANATTAN OLUŞAN DOĞRAMALAR

L' = Kasa Dışından Orta Kayıt Aksına Mesafe

| Kasa                  | :2 adet L boyunda iki başı 45°<br>:2 adet h boyunda iki başı 45° | olarak,<br>olarak hesaplanır.                                                                    |     |  |  |
|-----------------------|------------------------------------------------------------------|--------------------------------------------------------------------------------------------------|-----|--|--|
| Kanat                 | :2 adet L'-KK-OKİ/2+2b boyu<br>:2 adet h-2KK+2b boyunda ik       | det L'-KK-OKİ/2+2b boyunda iki başı 45°,<br>det h-2KK+2b boyunda iki başı 45° olarak hesaplanır. |     |  |  |
| Orta Kayıt            | :1 adet h-2KK boyunda iki ba                                     | şı düz                                                                                           |     |  |  |
| Kanat Cam<br>Çıtaları | 1 :2 adet L'-KK-OKİ/2+2b-2AK<br>:2 adet h-2KK+2b-2AK-2ÇK-        | boyunda iki başı düz,<br>0,2 boyunda iki başı düz olarak hesaplanır.                             |     |  |  |
| Kasa Cam<br>Çıtaları  | :2 adet (L-L')-KK-OKİ/2 boyu<br>:2 adet h-2KK-2ÇK-0,2 iki ba     | nda iki başı düz,<br>ışı düz olarak hesaplanır.                                                  |     |  |  |
|                       |                                                                  |                                                                                                  |     |  |  |
| Ç?Z?M:NERM?N I        | ?IK ONAY:BÜLBAN ARAÇ                                             | REV?ZYON:00                                                                                      |     |  |  |
| KONTROL:I?IN KÖ       | KLÜ TAR?H:25.08.1998                                             | KATALOG Ç?Z?MLER?                                                                                |     |  |  |
|                       | K                                                                | S40 H-2                                                                                          | 1 ( |  |  |