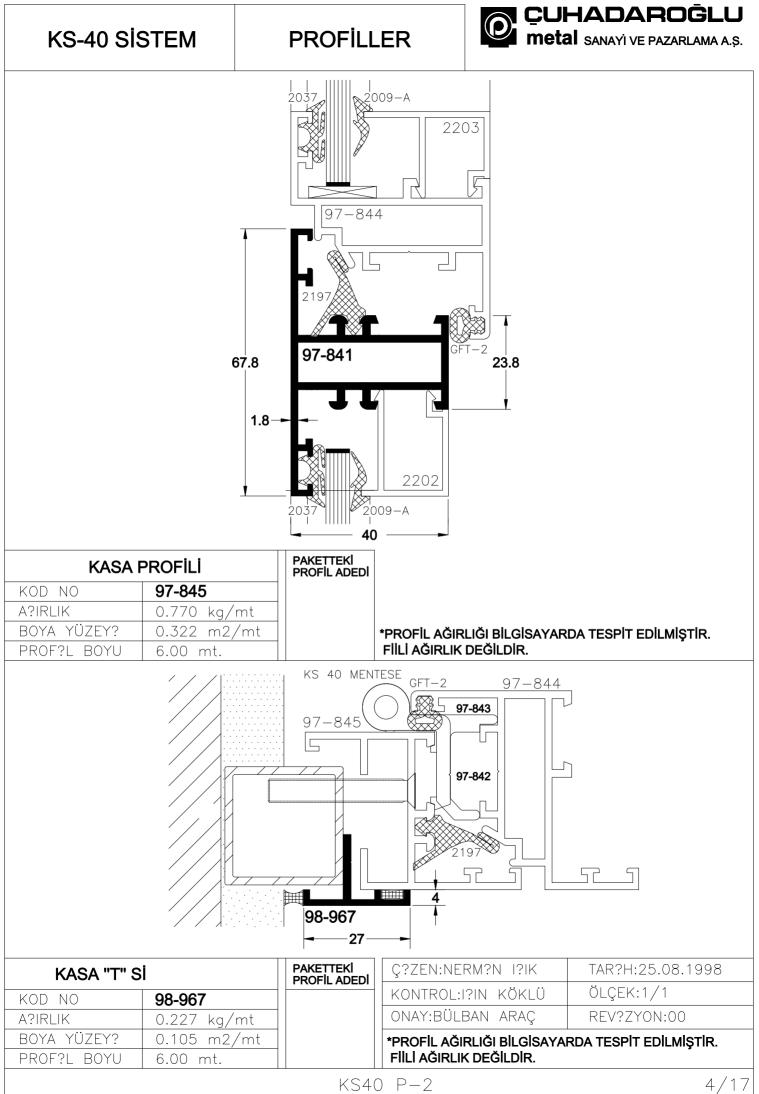

|                                      | _       | _  |
|--------------------------------------|---------|----|
| $I/(\cdot A/(\cdot))$                |         |    |
| $\kappa \setminus \Delta (1)$        | P -     |    |
| $\mathbf{N} \mathbf{O} + \mathbf{O}$ | - I - N | ۰. |

5/17







NOKTA DETAYLARI

CUHADAROĞLU



NOKTA DETAYLARI









NOKTA DETAYLARI











## TEK KANATTAN OLUŞAN DOĞRAMALAR



\*h: MAX. 120 CM. OLMALIDIR. \*\*L: MAX 60-65 CM. OLMALIDIR.



| Kasa Profilleri  | :2 adet L boyunda iki başı 45°,<br>:2 adet h boyunda iki başı 45° olarak hesaplanır.               |
|------------------|----------------------------------------------------------------------------------------------------|
| Kanat Profilleri | :2 adet L-2KK+2b boyunda iki başı 45°,<br>:2 adet h-2KK+2b boyunda iki başı 45° olarak hesaplanır. |

:2 adet L-2KK+2b-2AK boyunda iki başı düz, :2 adet h-2KK+2b-2AK-2ÇK-0,2 boyunda iki başı düz olarak hesaplanır. Kanat Cam Çıtaları

| Ç?Z?M:NERM?N I?IK  | ONAY:BÜLBAN ARAÇ | REV?ZYON:00       |       |
|--------------------|------------------