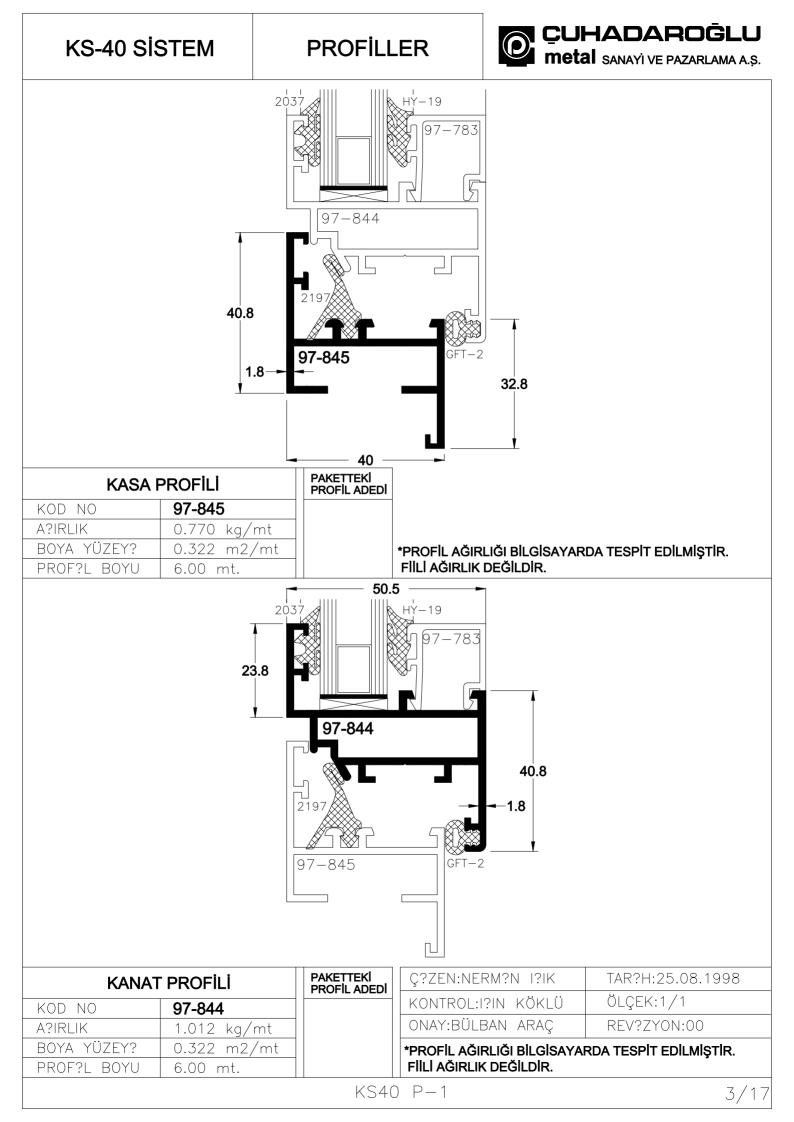

|                                      | _       | _  |
|--------------------------------------|---------|----|
| $I/(\cdot A/(\cdot))$                |         |    |
| $\kappa \setminus \Delta (1)$        | P -     |    |
| $\mathbf{N} \mathbf{O} + \mathbf{O}$ | - I - N | ۰. |

5/17







NOKTA DETAYLARI

CUHADAROĞLU



NOKTA DETAYLARI









NOKTA DETAYLARI











## TEK KANATTAN OLUŞAN DOĞRAMALAR



\*h: MAX. 120 CM. OLMALIDIR. \*\*L: MAX 60-65 CM. OLMALIDIR.



| Kasa Profilleri  | :2 adet L boyunda iki başı 45°,<br>:2 adet h boyunda iki başı 45° olarak hesaplanır.               |
|------------------|----------------------------------------------------------------------------------------------------|
| Kanat Profilleri | :2 adet L-2KK+2b boyunda iki başı 45°,<br>:2 adet h-2