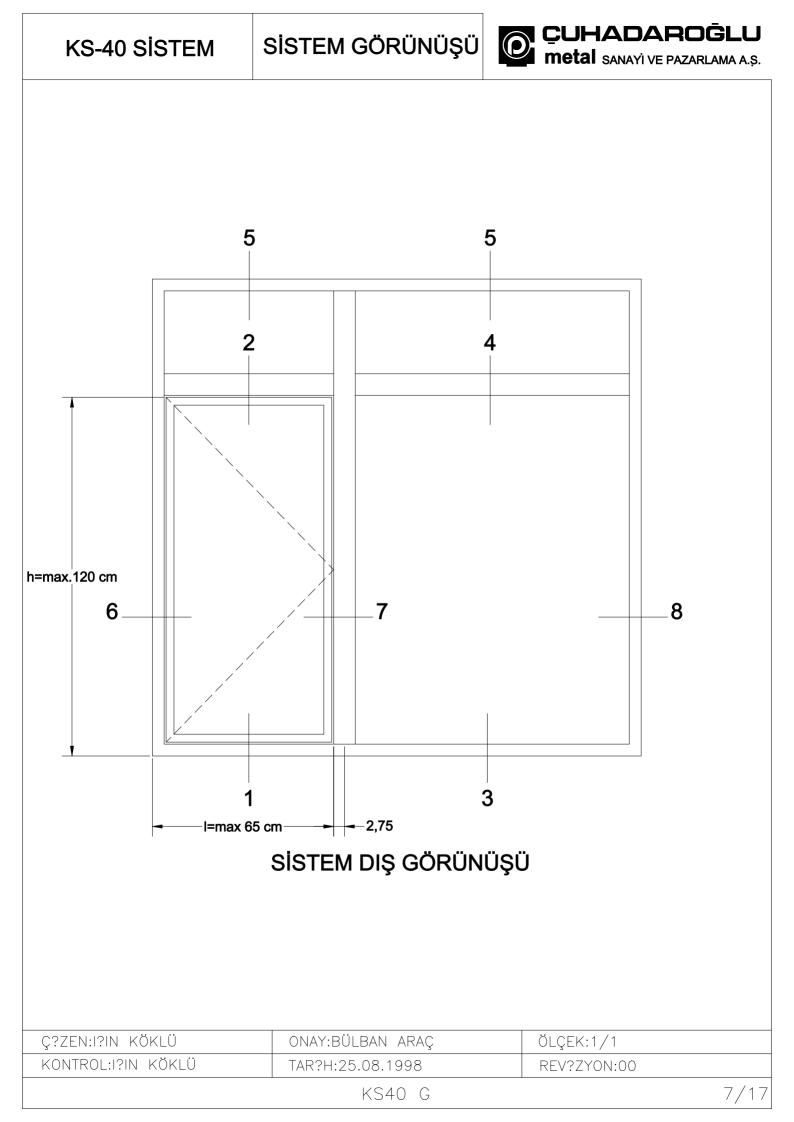

## TEK KANATTAN OLUŞAN DOĞRAMALAR

\*h: MAX. 120 CM. OLMALIDIR. \*\*L: MAX 60-65 CM. OLMALIDIR.

| Kasa Profilleri  | :2 adet L boyunda iki başı 45°,<br>:2 adet h boyunda iki başı 45° olarak hesaplanır.               |
|------------------|----------------------------------------------------------------------------------------------------|
| Kanat Profilleri | :2 adet L-2KK+2b boyunda iki başı 45°,<br>:2 adet h-2KK+2b boyunda iki başı 45° olarak hesaplanır. |