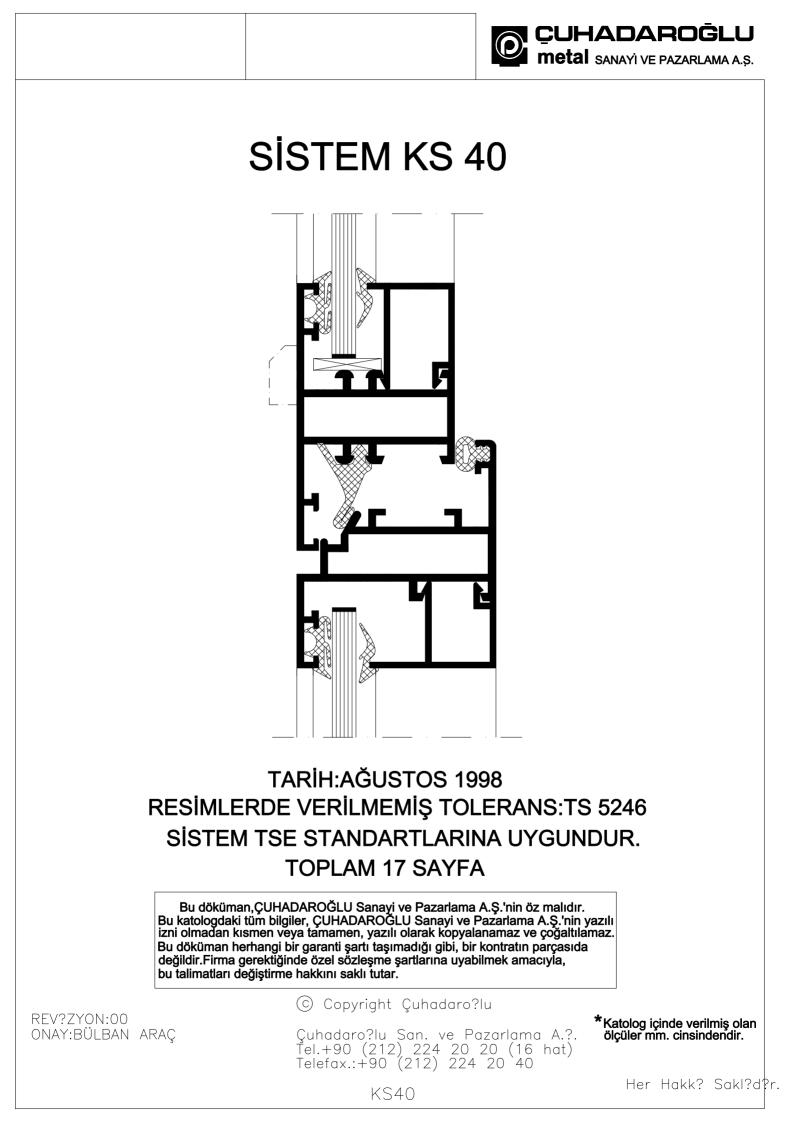

|                                      | _       | _  |
|--------------------------------------|---------|----|
| $I/(\cdot A/(\cdot))$                |         |    |
| $\kappa \setminus \Delta (1)$        | P -     |    |
| $\mathbf{N} \mathbf{O} + \mathbf{O}$ | - I - N | ۰. |

5/17







NOKTA DETAYLARI

CUHADAROĞLU



NOKTA DETAYLARI









NOKTA DETAYLARI











## TEK KANATTAN OLUŞAN DOĞRAMALAR



\*h: MAX. 120 CM. OLMALIDIR. \*\*L: MAX 60-65 CM. OLMALIDIR.



| Kasa Profilleri  | :2 adet L boyunda iki başı 45°,<br>:2 adet h boyunda iki başı 45° olarak hesaplanır.               |
|------------------|----------------------------------------------------------------------------------------------------|
| Kanat Profilleri | :2 adet L-2KK+2b boyunda iki başı 45°,<br>:2 ad