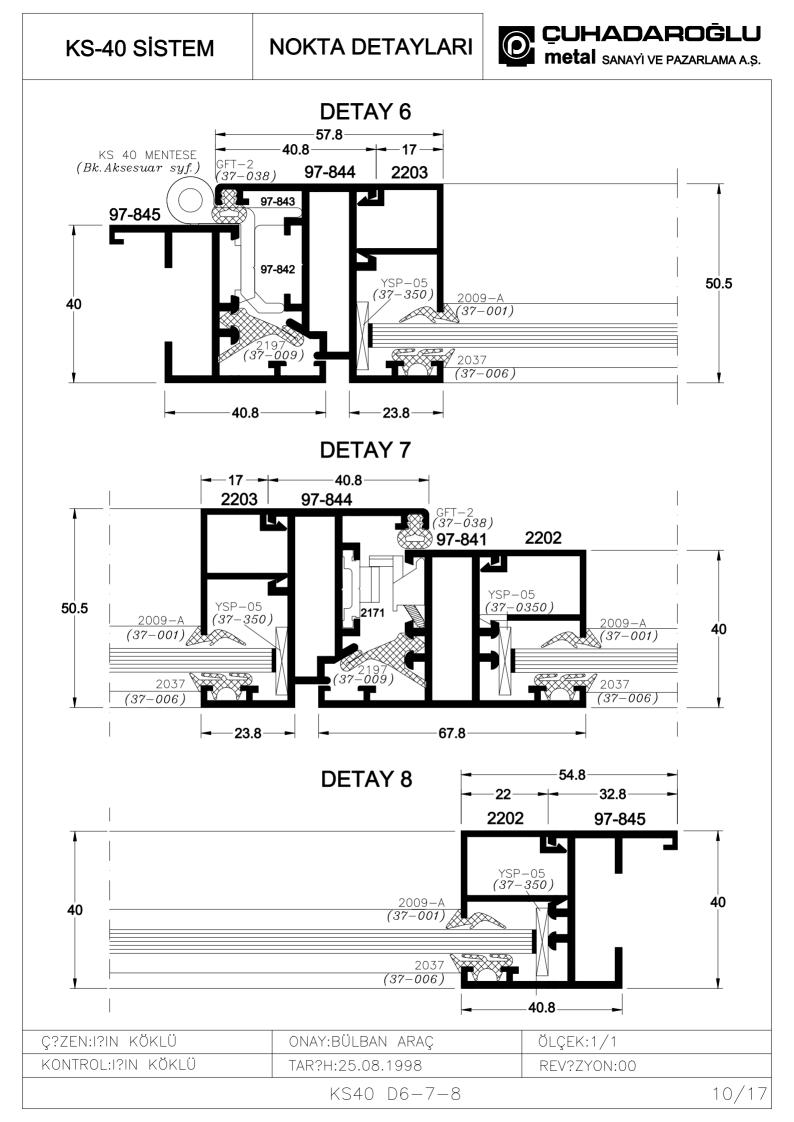

|                                      | _       | _  |
|--------------------------------------|---------|----|
| $I/(\cdot A/(\cdot))$                |         |    |
| $\kappa \setminus \Delta (1)$        | P -     |    |
| $\mathbf{N} \mathbf{O} + \mathbf{O}$ | - I - N | ۰. |

5/17







NOKTA DETAYLARI

CUHADAROĞLU



NOKTA DETAYLARI









NOKTA DETAYLARI











## TEK KANATTAN OLUŞAN DOĞRAMALAR



\*h: MAX. 120 CM. OLMALIDIR. \*\*L: MAX 60-65 CM. OLMALIDIR.



| Kasa Profilleri  | :2 adet L boyunda iki başı 45°,<br>:2 adet h boyunda iki başı 45° olarak hesaplanır.               |
|------------------|----------------------------------------------------------------------------------------------------|
| Kanat Profilleri | :2 adet L-2KK+2b boyunda iki başı 45°,<br>:2 adet