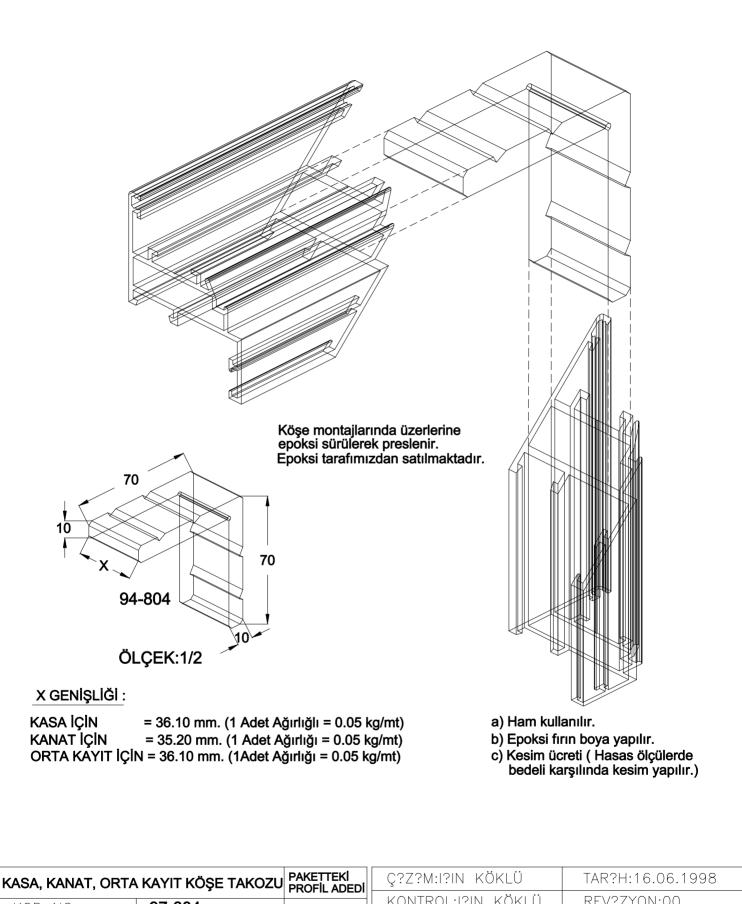

KÖŞE TAKOZLARI

| KOD NO      | 97-804      |  | KONTROL:I?IN KÖKLÜ   | REV?ZYON:00 |    |
|-------------|-------------|--|----------------------|-------------|----|
| A?IRLIK     | 1.357 kg/mt |  | onay:bülban araç     |             |    |
| BOYA YÜZEY? |             |  | NOT: KATALOG Ç?Z?MLE | ER?         |    |
| PROF?L BOYU | 6.00 mt.    |  |                      |             |    |
| KS40 TAK    |             |  |                      | 6/          | 17 |