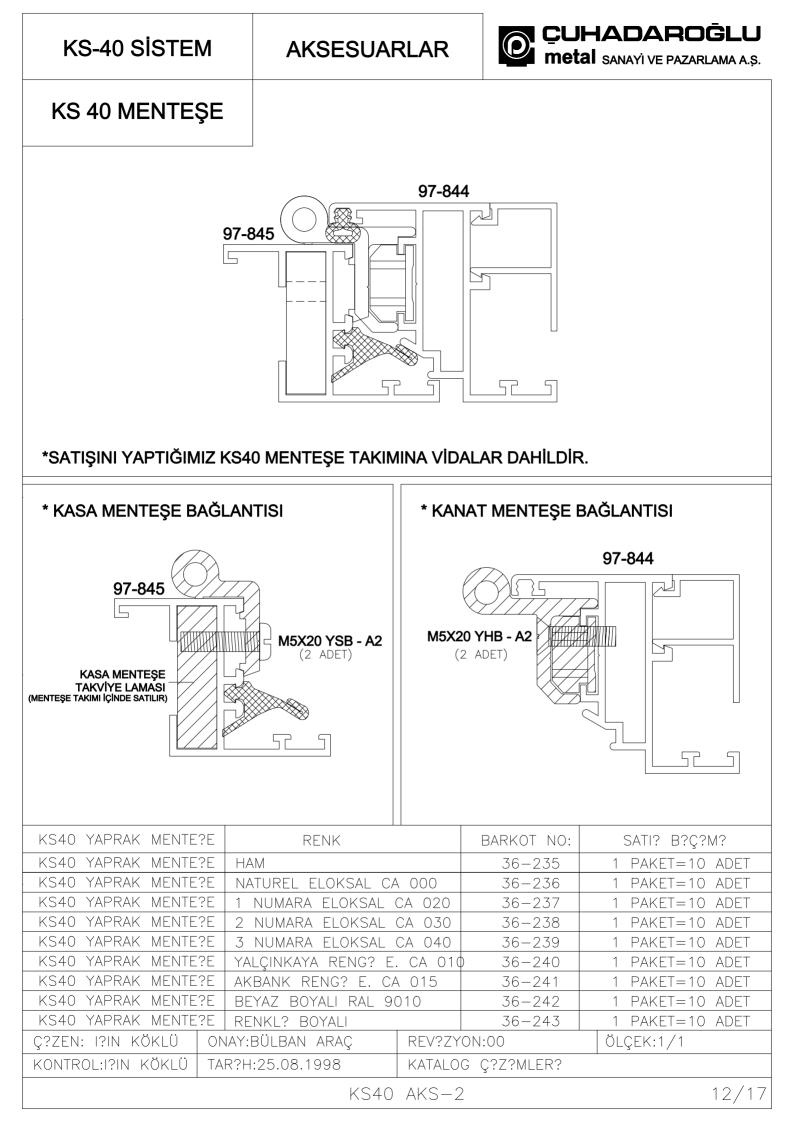

KÖŞE TAKOZLARI

| KOD NO      | 97-804      |  | KONTROL:I?IN KÖKLÜ   | REV?ZYON:00 |    |
|-------------|-------------|--|----------------------|-------------|----|
| A?IRLIK     | 1.357 kg/mt |  | onay:bülban araç     |             |    |
| BOYA YÜZEY? |             |  | NOT: KATALOG Ç?Z?MLE | ER?         |    |
| PROF?L BOYU | 6.00 mt.    |  |                      |             |    |
| KS40 TAK    |             |  |                      | 6/          | 17 |