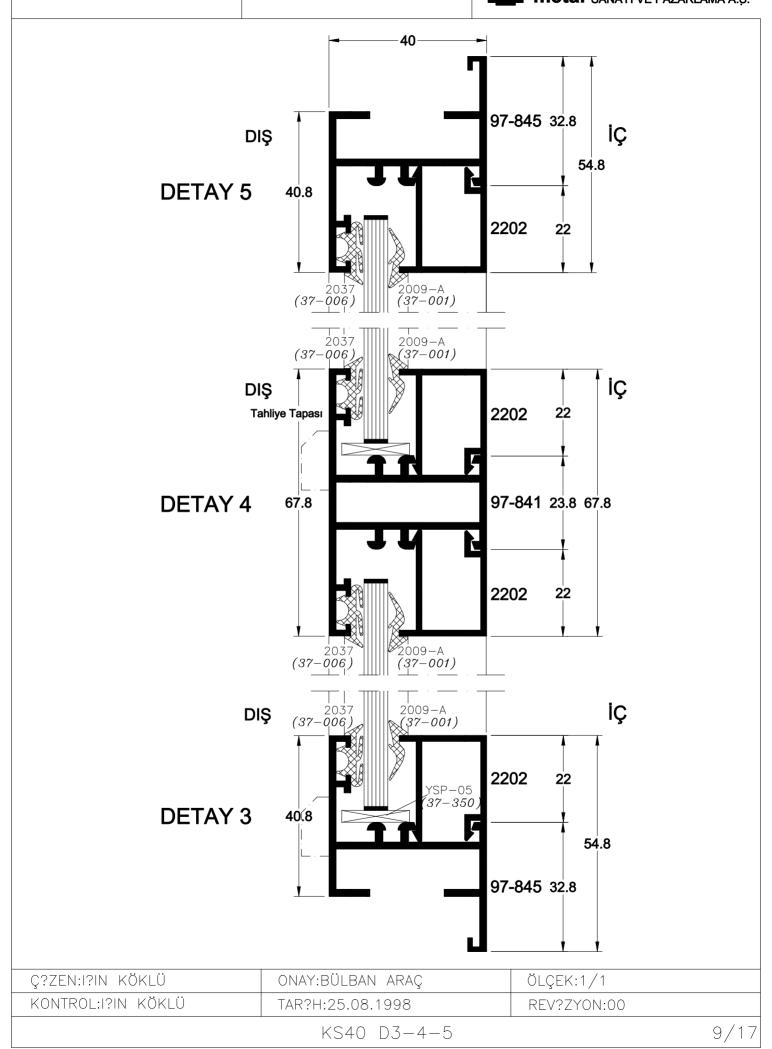

|                                      | _       | _  |
|--------------------------------------|---------|----|
| $I/(\cdot A/(\cdot))$                |         |    |
| $\kappa \setminus \Delta (1)$        | P -     |    |
| $\mathbf{N} \mathbf{O} + \mathbf{O}$ | - I - N | ۰. |

5/17







NOKTA DETAYLARI

CUHADAROĞLU



NOKTA DETAYLARI









NOKTA DETAYLARI











## TEK KANATTAN OLUŞAN DOĞRAMALAR



\*h: MAX. 120 CM. OLMALIDIR. \*\*L: MAX 60-65 CM. OLMALIDIR.



| Kasa Profilleri  | :2 adet L boyunda iki başı 45°,<br>:2 adet h boyunda iki başı 45° olarak hesaplanır.               |
|------------------|----------------------------------------------------------------------------------------------------|
| Kanat Profilleri | :2 adet L-2KK+2b boyunda iki başı 45°,<br>:2 adet h-2KK+2b boyunda iki başı 45° olarak hesaplanır. |

:2 adet L-2KK+2b-2AK boyunda iki başı düz, :2 adet h-2KK+2b-2AK-2ÇK-0,2 boyunda iki başı düz olarak hesaplanır. Kanat Cam Çıtaları

| Ç?Z?M:NERM?N I?IK  | ONAY:BÜLBAN ARAÇ | REV?ZYON:00       |       |
|--------------------|------------------|-------------------|-------|
|                    | ,                |