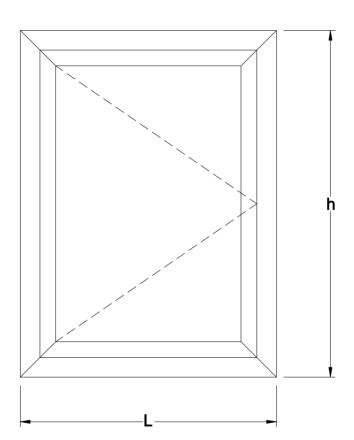

## TEK KANATTAN OLUŞAN DOĞRAMALAR

\*h: MAX. 120 CM. OLMALIDIR. \*\*L: MAX 60-65 CM. OLMALIDIR.

| Kasa Profilleri  | :2 adet L boyunda iki başı 45°,<br>:2 adet h boyunda iki başı 45° olarak hesaplanır.               |
|------------------|----------------------------------------------------------------------------------------------------|
| Kanat Profilleri | :2 adet L-2KK+2b boyunda iki başı 45°,<br>:2 adet h-2KK+2b boyunda iki başı 45° olarak hesaplanır. |