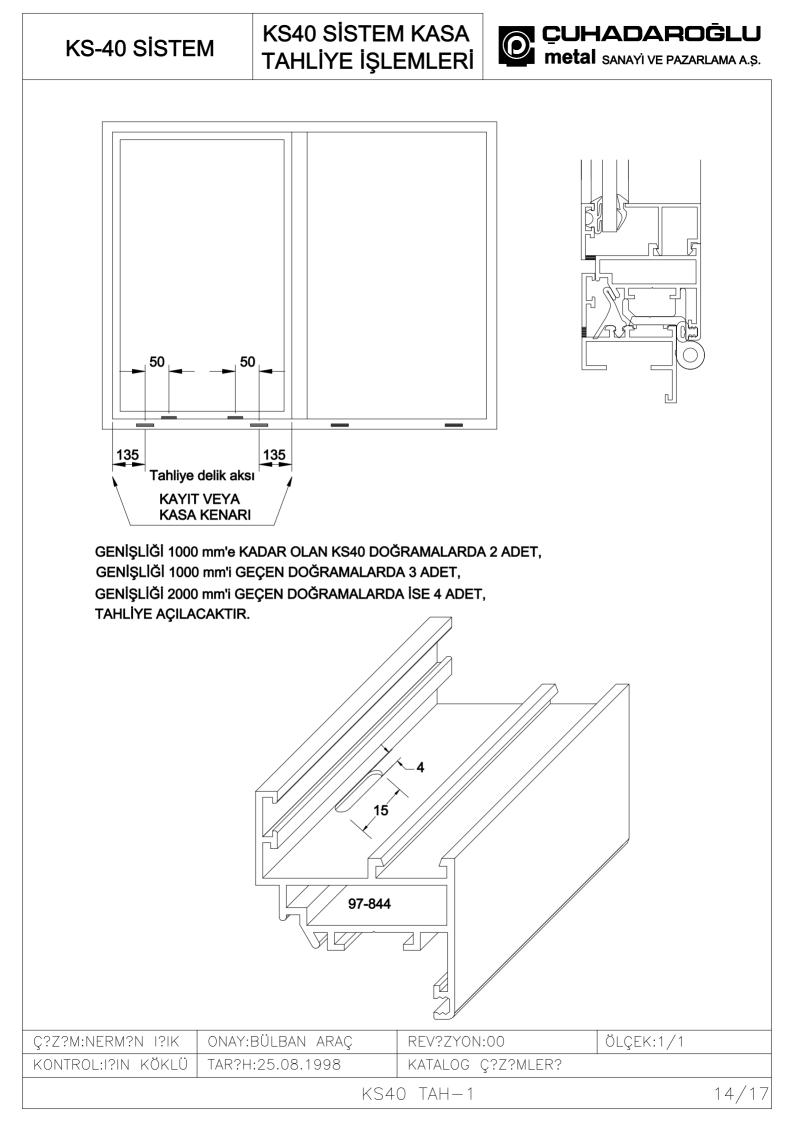

|                                      | _       | _  |
|--------------------------------------|---------|----|
| $I/(\cdot A/(\cdot))$                |         |    |
| $\kappa \setminus \Delta (1)$        | P -     |    |
| $\mathbf{N} \mathbf{O} + \mathbf{O}$ | - I - N | ۰. |

5/17







NOKTA DETAYLARI

CUHADAROĞLU



NOKTA DETAYLARI









NOKTA DETAYLARI











## TEK KANATTAN OLUŞAN DOĞRAMALAR



\*h: MAX. 120 CM. OLMALIDIR. \*\*L: MAX 60-65 CM. OLMALIDIR.



| Kasa Profilleri  | :2 adet L boyunda iki başı 45°,<br>:2 adet h boyunda iki başı 45° olarak hesaplanır.               |
|------------------|----------------------------------------------------------------------------------------------------|
| Kanat Profilleri | :2 adet L-2KK+2b boyunda iki başı 45°,<br>:2 adet h-2KK+2b boyunda iki başı 45° olarak hesaplanır. |

:2 adet L-2KK+2b-2AK boyunda iki başı düz, :2 adet h-2KK+2b-2AK-2ÇK-0,2 boyunda iki başı düz olarak hesaplanır. Kanat Cam Çıtaları

| Ç?Z?M:NERM?N I?IK  | ONAY:BÜLBAN ARAÇ | REV?ZYON:00       |       |
|--------------------|------------------|-------------------|-------|
|                    | ,