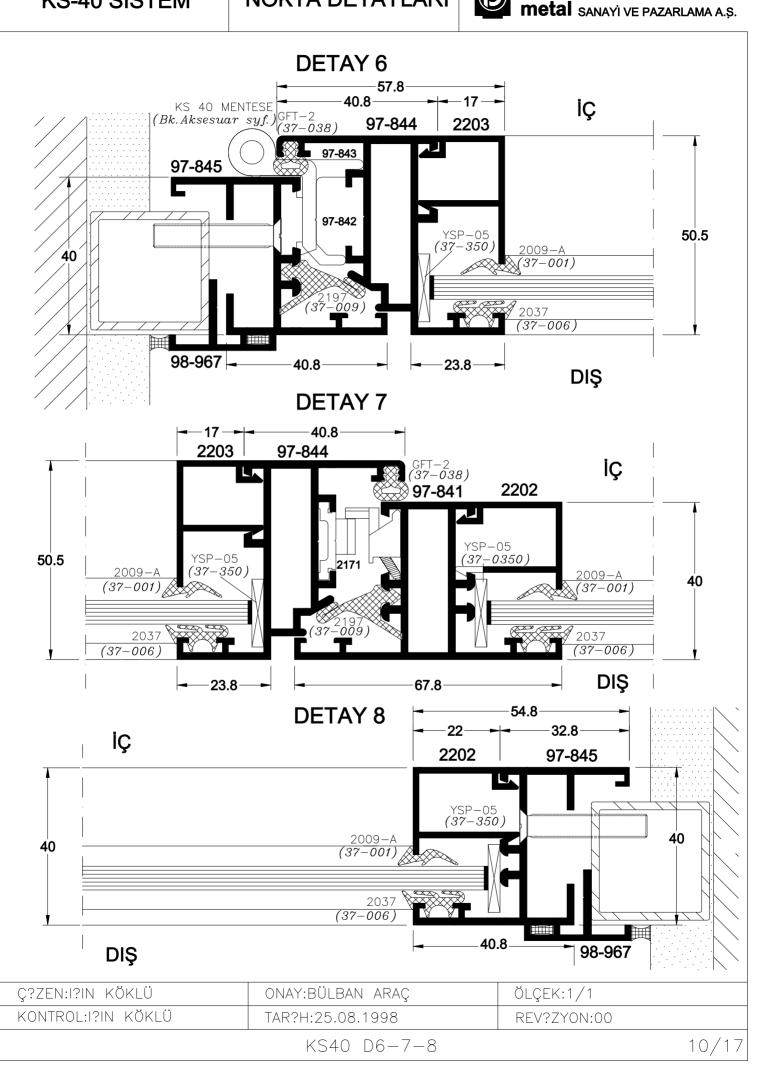

|                                      | _       | _  |
|--------------------------------------|---------|----|
| $I/(\cdot A/(\cdot))$                |         |    |
| $\kappa \setminus \Delta (1)$        | P -     |    |
| $\mathbf{N} \mathbf{O} + \mathbf{O}$ | - I - N | ۰. |

5/17







NOKTA DETAYLARI

CUHADAROĞLU



NOKTA DETAYLARI









NOKTA DETAYLARI











## TEK KANATTAN OLUŞAN DOĞRAMALAR



\*h: MAX. 120 CM. OLMALIDIR. \*\*L: MAX 60-65 CM. OLMALIDIR.



| Kasa Profilleri  | :2 adet L boyunda iki başı 45°,<br>:2 adet h boyunda iki başı 45° olarak hesaplanır.               |
|------------------|----------------------------------------------------------------------------------------------------|
| Kanat Profilleri | :2 adet L-2KK+2b boyunda iki başı 45°,<br>:2 adet h-2KK+2b boyunda iki başı 45° olarak hesaplanır. |

:2 adet L-2KK+2b-2AK boyunda iki başı düz, :2 adet h-2KK+2b-2AK-2ÇK-0,2 boyunda iki başı düz olarak hesaplanır. Kanat Cam Çıtaları

| Ç?Z?M:NERM?N I?IK  | ONAY:BÜLBAN ARAÇ | REV?ZYON:00       |       |
|--------------------|------------------|-------------------|-------|
|