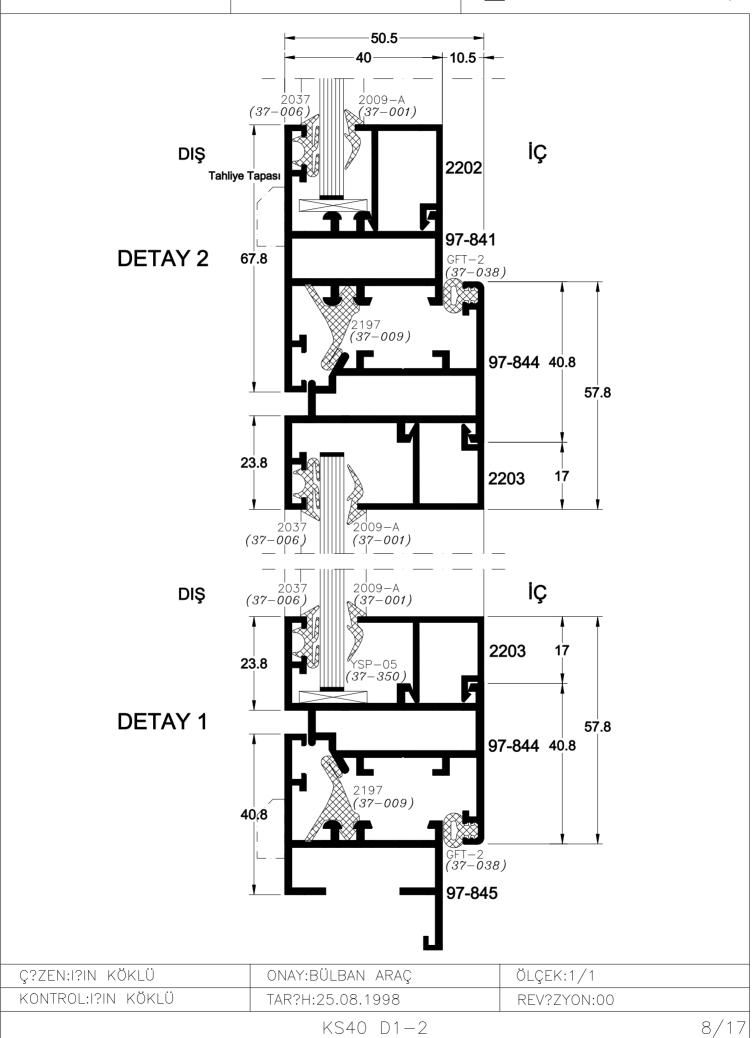

|                                      | _       | _  |
|--------------------------------------|---------|----|
| $I/(\cdot A/(\cdot))$                |         |    |
| $\kappa \setminus \Delta (1)$        | P -     |    |
| $\mathbf{N} \mathbf{O} + \mathbf{O}$ | - I - N | ۰. |

5/17







NOKTA DETAYLARI

CUHADAROĞLU



NOKTA DETAYLARI









NOKTA DETAYLARI











## TEK KANATTAN OLUŞAN DOĞRAMALAR



\*h: MAX. 120 CM. OLMALIDIR. \*\*L: MAX 60-65 CM. OLMALIDIR.



| Kasa Profilleri  | :2 adet L boyunda iki başı 45°,<br>:2 adet h boyunda iki başı 45° olarak hesaplanır.               |
|------------------|----------------------------------------------------------------------------------------------------|
| Kanat Profilleri | :2 adet L-2KK+2b boyunda iki başı 45°,<br>:2 adet h-2KK+2b boyunda iki başı 45° olarak hesaplanır. |

:2 adet L-2KK+2b-2AK boyunda iki başı düz, :2 adet h-2KK+2b-2AK-2ÇK-0,2 boyunda iki başı düz olarak hesaplanır. Kanat Cam Çıtaları

| Ç?Z?M:NERM?N I?IK  | ONAY:BÜLBAN ARAÇ | REV?ZYON:00       |       |
|--------------------|------------------|-------------------|-------|
|                    | ,