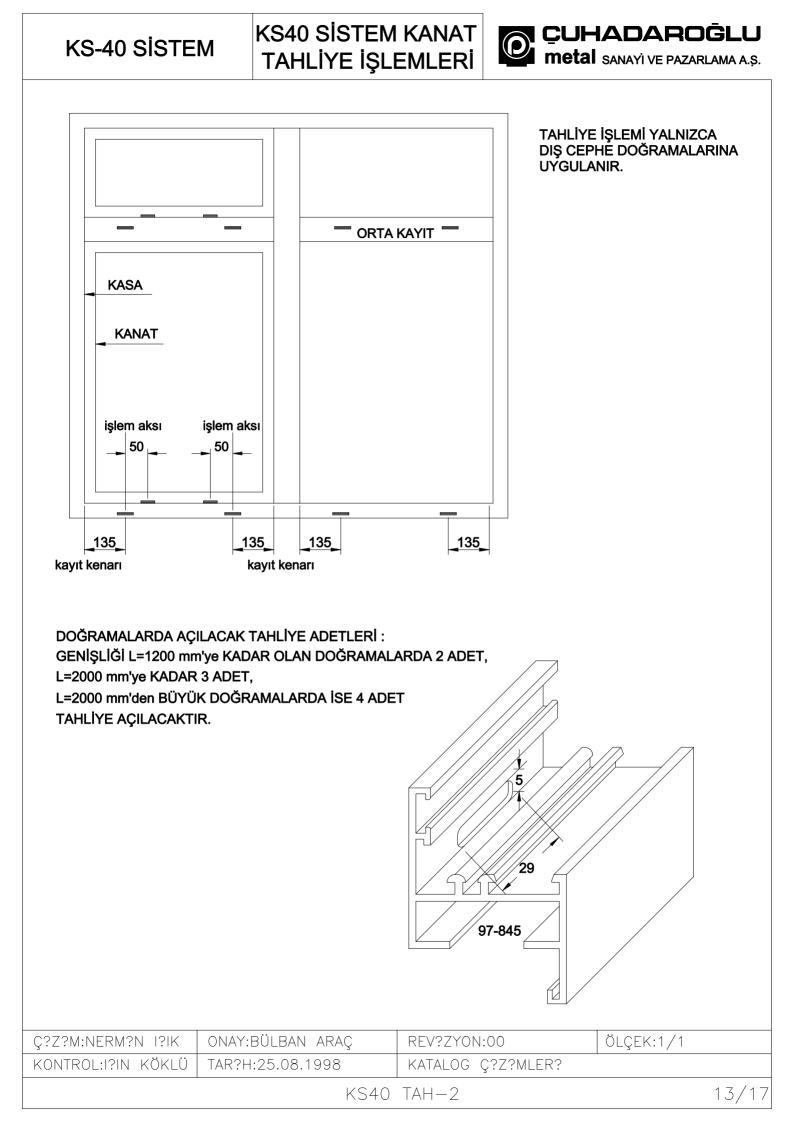

|                                      | _       | _  |
|--------------------------------------|---------|----|
| $I/(\cdot A/(\cdot))$                |         |    |
| $\kappa \setminus \Delta (1)$        | P -     |    |
| $\mathbf{N} \mathbf{O} + \mathbf{O}$ | - I - N | ۰. |

5/17







NOKTA DETAYLARI

CUHADAROĞLU



NOKTA DETAYLARI









NOKTA DETAYLARI











## TEK KANATTAN OLUŞAN DOĞRAMALAR



\*h: MAX. 120 CM. OLMALIDIR. \*\*L: MAX 60-65 CM. OLMALIDIR.



| Kasa Profilleri  | :2 adet L boyunda iki başı 45°,<br>:2 adet h boyunda iki başı 45° olarak hesaplanır.               |
|------------------|----------------------------------------------------------------------------------------------------|
| Kanat Profilleri | :2 adet L-2KK+2b boyunda iki başı 45°,<br>:2 adet h-2KK+2b boyunda iki başı 45° olarak hesaplanır. |

:2 adet L-2KK+2b-2AK boyunda iki başı düz, :2 adet h-2KK+2b-2AK-2ÇK-0,2 boyunda iki başı düz olarak hesaplanır. Kanat Cam Çıtaları

| Ç?Z?M:NERM?N I?IK  | ONAY:BÜLBAN ARAÇ | REV?ZYON:00       |       |
|--------------------|------------------|-------------------|-------|
|                    | ,                |