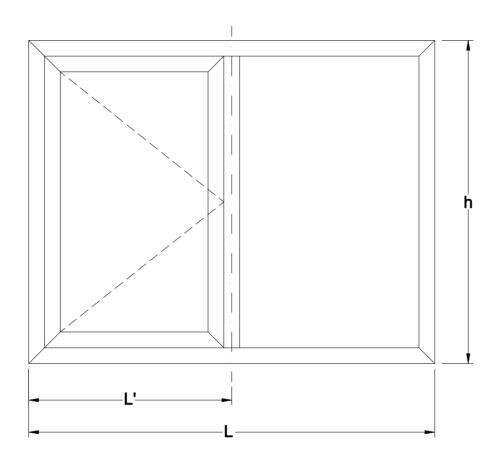

## BİR SABİT VE BİR KANATTAN OLUŞAN DOĞRAMALAR

L' = Kasa Dışından Orta Kayıt Aksına Mesafe

| Kasa                  | :2 adet L boyunda iki başı 45°<br>:2 adet h boyunda iki başı 45° | olarak,<br>olarak hesaplanır.                                                                    |     |  |  |
|-----------------------|------------------------------------------------------------------|--------------------------------------------------------------------------------------------------|-----|--|--|
| Kanat                 | :2 adet L'-KK-OKİ/2+2b boyu<br>:2 adet h-2KK+2b boyunda ik       | det L'-KK-OKİ/2+2b boyunda iki başı 45°,<br>det h-2KK+2b boyunda iki başı 45° olarak hesaplanır. |     |  |  |
| Orta Kayıt            | :1 adet h-2KK boyunda iki ba                                     | şı düz                                                                                           |     |  |  |
| Kanat Cam<br>Çıtaları | 1 :2 adet L'-KK-OKİ/2+2b-2AK<br>:2 adet h-2KK+2b-2AK-2ÇK-        | boyunda iki başı düz,<br>0,2 boyunda iki başı düz olarak hesaplanır.                             |     |  |  |
| Kasa Cam<br>Çıtaları  | :2 adet (L-L')-KK-OKİ/2 boyu<br>:2 adet h-2KK-2ÇK-0,2 iki ba     | nda iki başı düz,<br>ışı düz olarak hesaplanır.                                                  |     |  |  |
|                       |                                                                  |                                                                                                  |     |  |  |
| Ç?Z?M:NERM?N I        | ?IK ONAY:BÜLBAN ARAÇ                                             | REV?ZYON:00                                                                                      |     |  |  |
| KONTROL:I?IN KÖ       | KLÜ TAR?H:25.08.1998                                             | KATALOG Ç?Z?MLER?                                                                                |     |  |  |
|                       | K                                                                | S40 H-2                                                                                          | 1 ( |  |  |